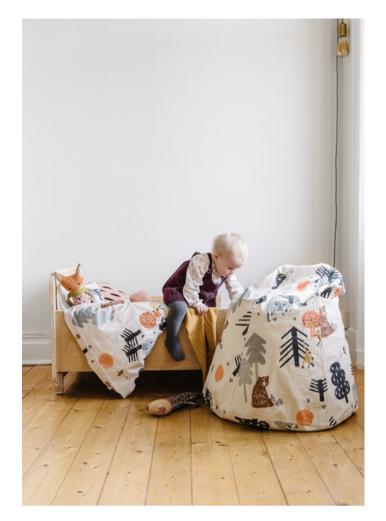

#### **TEXTILES** BEANBAG - BEAN ME UP

Pattern: Leaves & Petals/Brown
Design by Anna Backlund
100% organic canvas.
Filling: polystyrene balls in cotton inner case.
Size: H 80 cm.
Item code: 2159

Pattern: Friendly forest/Grey
Design by Catrin Blomqvist
100% organic canvas.
Filling: polystyrene balls in cotton inner case.
Size: H 80 cm.
Item code: 2160

Pattern: Friendly forest/Grey
Design by Catrin Blomqvist
100% organic cotton. Coconut buttons.
Size: 70 x 100 cm + 46 x 40 cm.
Item code: 2163
Size: 100 x 140 cm + 55 x 35 cm.
Item code: 2164