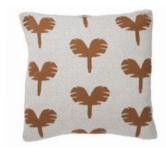

# **TEXTILES** DECORATIVE CUSHION

Pattern: Pine no whine/Grey Design by Catrin Blomqvist 100% soft organic cotton. Polyester filling. Knitted. Size: H 45 x L 30 x W 9 cm Item code: 2146

Pattern: Maple staple/Pink Design by Catrin Blomqvist 100% soft organic cotton. Polyester filling. Knitted. Size: H 45 x L 38.5 x W 9 cm Item code: 2147