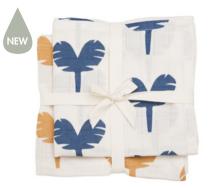

#### **TEXTILES** MUSLIN CLOTHS - NAPPY NAP

Pattern: Never grow up/Blue & Mustard Design by Anna Backlund 100% organic cotton. Set of 2. Size: 65 x 65 cm. Item code: 2169