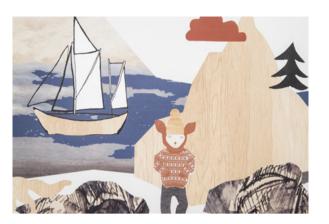

# WALLS & FLOORS WALLPAPER - ON THE WALL

Pattern: Bye bye birdie/Sand Design by Catrin Blomqvist Matte surface. L: 300 cm, W: 180 cm Panel width: 45 cm Item code: 7019

Pattern: Coastal collage/Sand
Design by Anna Backlund
Printed on WallSmart wallpaper
(non-woven fleece).
L: 1005 cm, W: 53 cm, Report: 53 cm
Item code: 7017