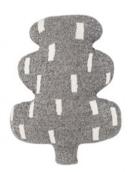

# **TEXTILES** DECORATIVE CUSHION

Pattern: Pine no whine/Grey Design by Catrin Blomqvist 100% soft organic cotton. Polyester filling. Knitted. Size: H 45 x L 30 x W 9 cm Item code: 2146

Pattern: Maple staple/Pink Design by Catrin Blomqvist 100% soft organic cotton. Polyester filling. Knitted. Size: H 45 x L 38.5 x W 9 cm Item code: 2147

Pattern: Oak in a cloak/Grey Design by Catrin Blomqvist 100% soft organic cotton.
Polyester filling. Knitted.
Size: H 45 x L 33 x W 9 cm Item code: 2148