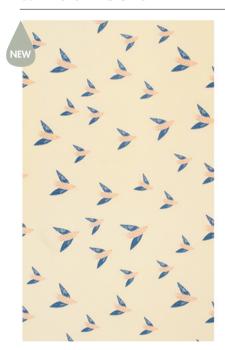

Pattern: Fly little bird/Yellow Design by Catrin Blomqvist 100% soft organic cotton. Knitted. Same pattern on back side. Zipper. Size: 45 x 45 cm. Item code: 2174

Pattern: Bye bye birdie/Yellow Design by Catrin Blomqvist 100% organic cotton. Quilted and padded. Zipper. Size: 45 x 45 cm. Item code: 2182