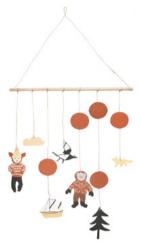

#### **DECORATIVE OBJECTS** MOBILES & HOOKS

Hanging adventure/Natural
Design by Anna Backlund
MDF cut. Mango wood for the bar.
Jute string. Hand painted and handmade.
Size: 46 x 86 cm. Item code: 4018

Fox on the run/Red
Design by Anna Backlund
MDF cut. Iron hook.
Hand painted and handmade.
Size of the character: H 18 cm.
Item code: 4020

Hanging forest/Natural
Design by Catrin Blomqvist
MDF cut. Mango wood for the bar.
Jute string. Hand painted and handmade.
Size: 46 x 74 cm. Item code: 4019

Boo Boo bear/Red Design by Anna Backlund MDF cut. Iron hook. Hand painted and handmade. Size of the character: H 15 cm. Item code: 4021