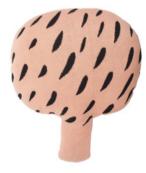

# **TEXTILES** DECORATIVE CUSHION

Pattern: Pine no whine/Grey Design by Catrin Blomqvist 100% soft organic cotton. Polyester filling. Knitted. Size: H 45 x L 30 x W 9 cm Item code: 2146

Pattern: Maple staple/Pink Design by Catrin Blomqvist 100% soft organic cotton. Polyester filling. Knitted. Size: H 45 x L 38.5 x W 9 cm Item code: 2147