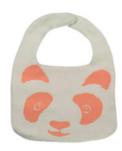

# TEXTILES BABY BIB - DROOL ON ME

Pattern: Peachy panda/Peach Design by Tove Berggren 100% cotton. Jacquard woven. Same pattern on back side. Size: 20 x 28 cm. Item code: 2099

Pattern: Sur la montagne/Black Design by Anna Backlund 100% cotton. Jacquard woven. Same pattern on back side. Size: 20 x 28 cm. Item code: 2100