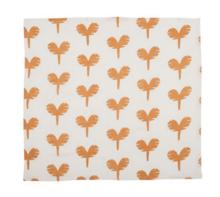

#### **TEXTILES** MUSLIN CLOTHS - NAPPY NAP

Pattern: Never grow up/Blue & Mustard Design by Anna Backlund 100% organic cotton. Set of 2. Size: 65 x 65 cm. Item code: 2169