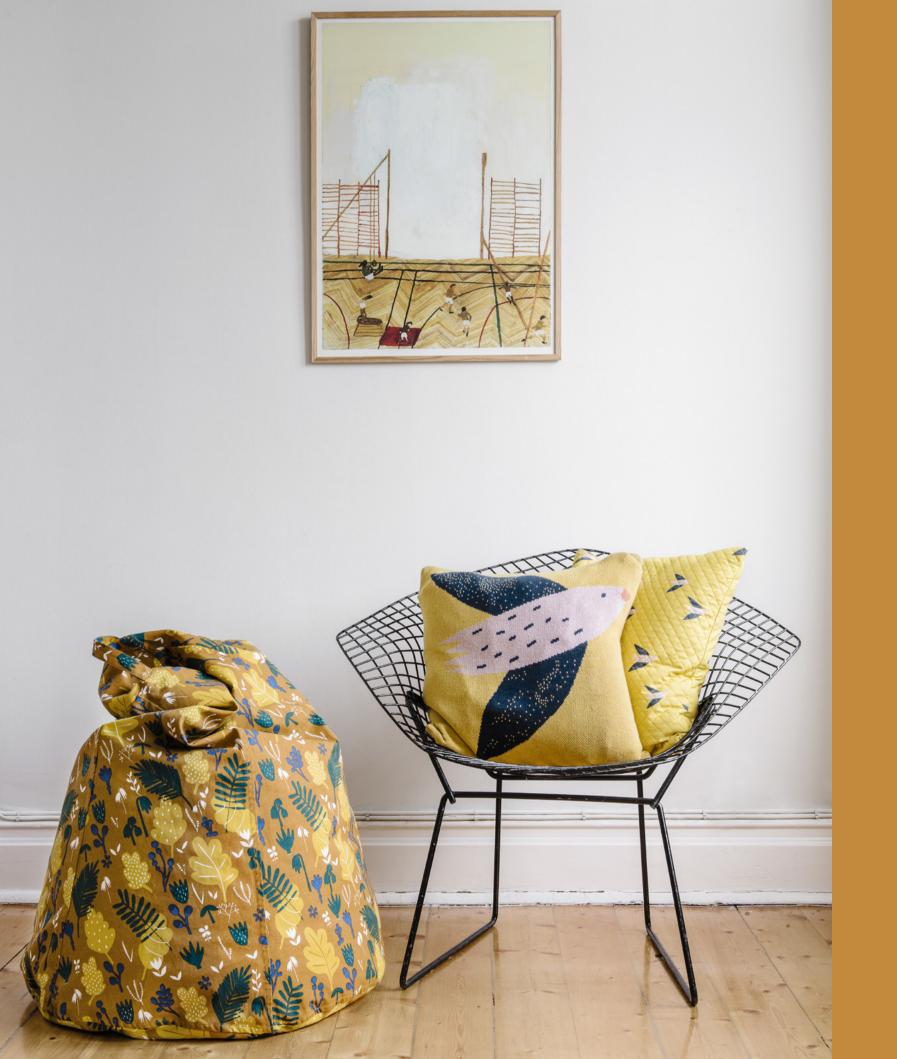

### **TEXTILES** TINY CUSHION COVER - RESTING NESTING

Pattern: Sail away silly/Grey Design by Anna Backlund 100% soft organic cotton. Knitted. Same pattern on back side. Zipper. Size: 45 x 45 cm. Item code: 2172

Pattern: Fly little bird/Yellow Design by Catrin Blomqvist 100% soft organic cotton. Knitted. Same pattern on back side. Zipper. Size: 45 x 45 cm. Item code: 2174

Pattern: Bye bye birdie/Yellow Design by Catrin Blomqvist 100% organic cotton. Quilted and padded. Zipper. Size: 45 x 45 cm. Item code: 2182