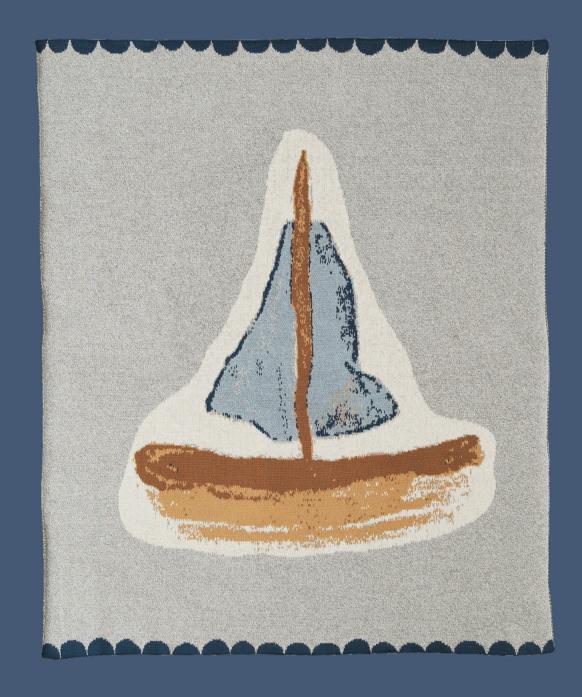

### **TEXTILES** TINY CUSHION COVER - RESTING NESTING

Pattern: Sail away silly/Grey Design by Anna Backlund 100% soft organic cotton. Knitted. Same pattern on back side. Zipper. Size: 45 x 45 cm. Item code: 2172

### **TEXTILES** BABY BLANKET - SNUGGLERS' PARADISE

Pattern: Sail away silly/Grey Design by Anna Backlund 100% soft organic cotton. Knitted. Size: 80 x 100 cm. Item code: 2173

Pattern: Bye bye birdie/Yellow Design by Catrin Blomqvist 100% soft organic cotton. Knitted. Size: 80 x 100 cm. Item code: 2175