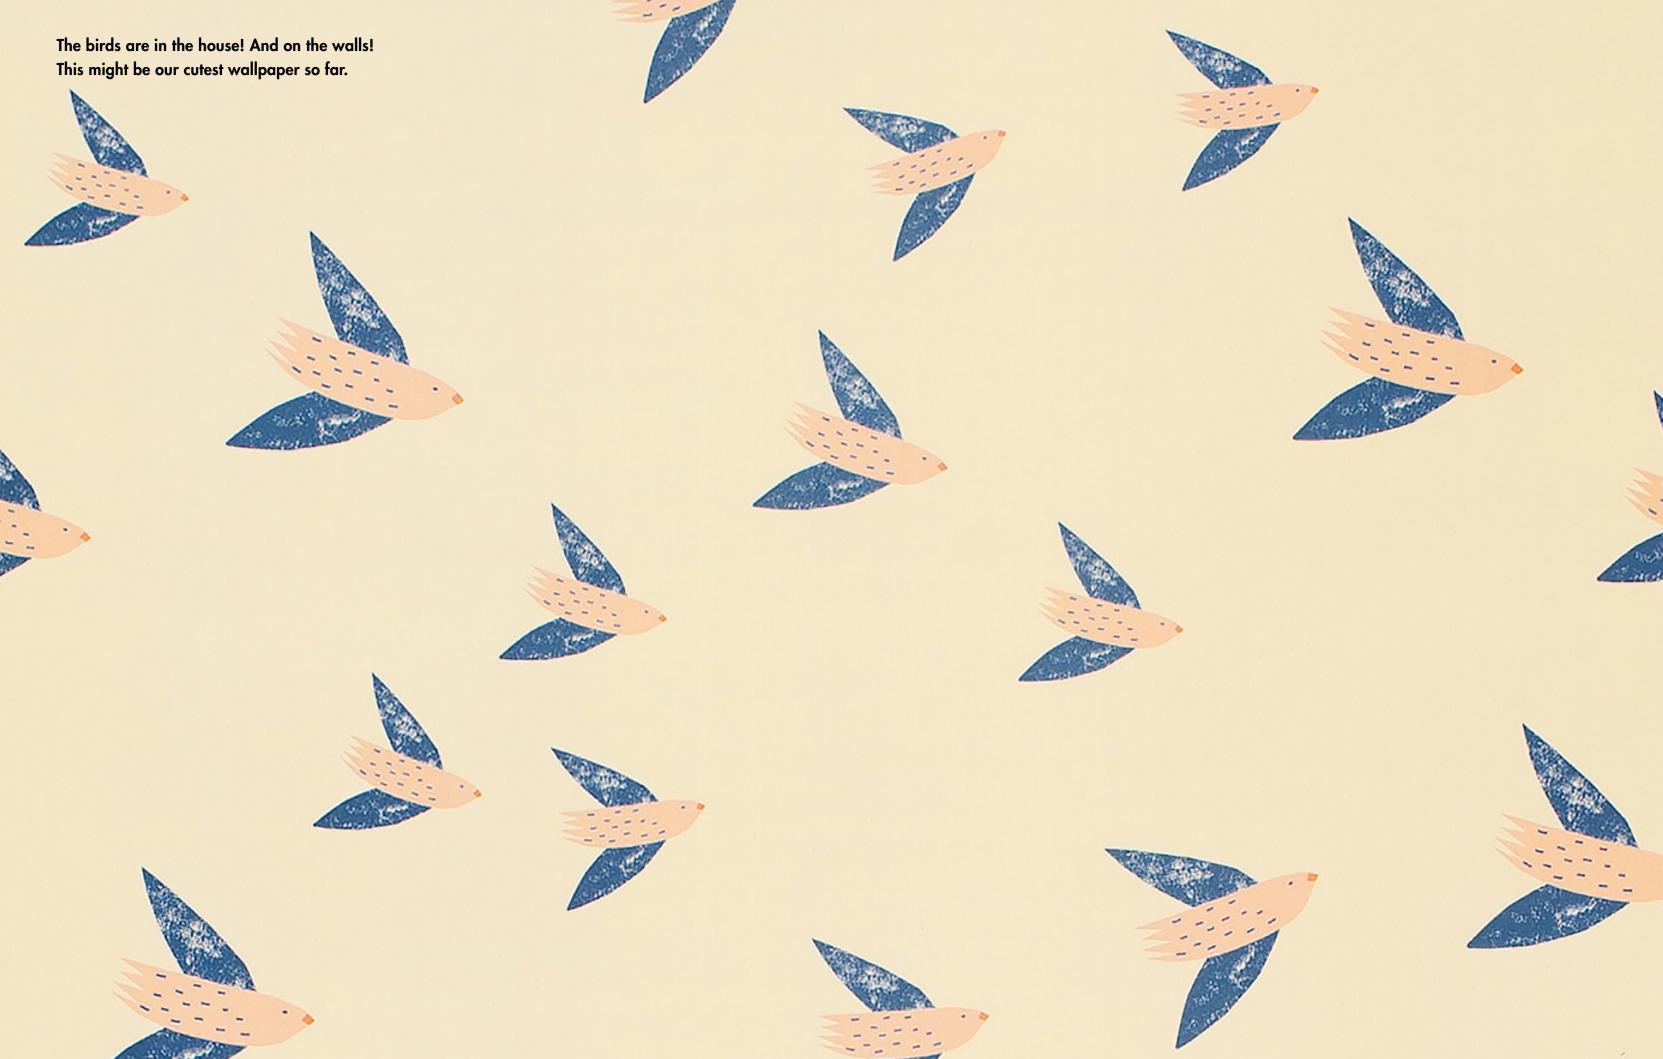

# WALLS & FLOORS WALLPAPER - ON THE WALL

Pattern: Bye bye birdie/Sand Design by Catrin Blomqvist Matte surface. L: 300 cm, W: 180 cm Panel width: 45 cm Item code: 7019

Pattern: Coastal collage/Sand
Design by Anna Backlund
Printed on WallSmart wallpaper
(non-woven fleece).
L: 1005 cm, W: 53 cm, Report: 53 cm
Item code: 7017