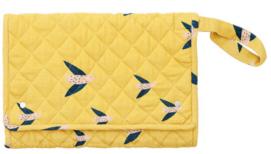

#### **TEXTILES** TOILET BAG - TINY STUFF

Pattern: Bye bye birdie/Yellow
Design by Catrin Blomqvist
100% organic cotton canvas. Polyester filling.
Quilted & padded. Zipper.
Size: 23 x 10 x 11 cm.
Item code: 2183