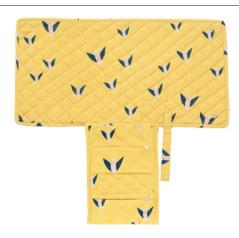

# **TEXTILES** CHANGING MAT - NAPPY TIME

Pattern: Bye bye birdie/Yellow
Design by Catrin Blomqvist
100% organic canvas. Polyester filling.
Quilted and padded.
Size: 70 x 69 cm.
Item code: 2180