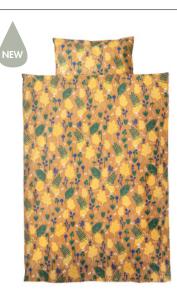

#### **TEXTILES** BEDDING - BEDTIME STORIES

Pattern: Leaves & petals/Brown
Design by Anna Backlund
100% organic cotton. Coconut buttons.
Size: 70 x 100 cm + 46 x 40 cm.
Item code: 2161
Size: 100 x 140 cm + 55 x 35 cm.
Item code: 2162