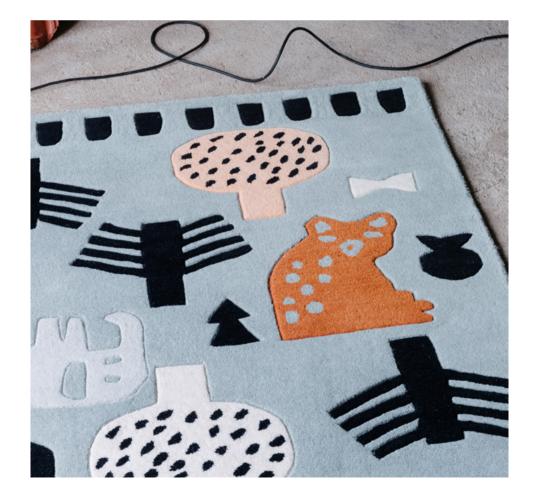

IN THE JUNGLE/GREY
Design by Catrin Blomqvist
Hand tuffed rug. 100% wool.
Size: 120 x 180 cm.
Item code: 5016

Pattern: Adventure time/Sand Design by Anna Backlund Matte surface. Digital printing. Size: 45 x 1026 cm. Item code: 6013