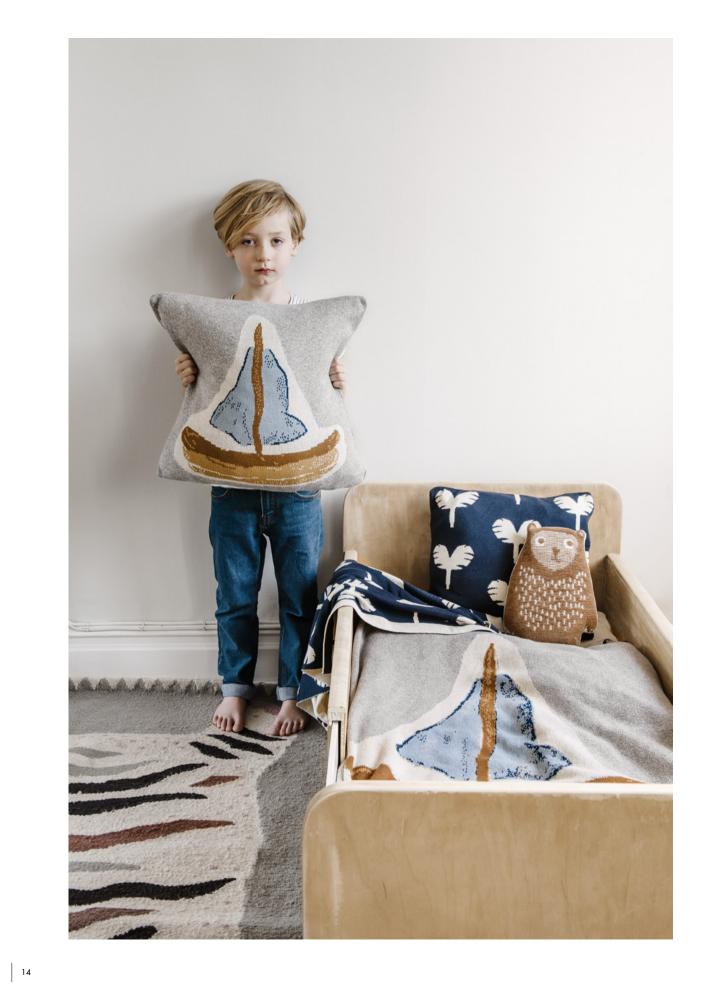

Bye bye Birdie! And welcome to Snugglers' paradise!
A super cute, super soft baby blanket in knitted organic cotton.

Never mellow, always yellow!

Don't be sullen, it's playtime! What about these cushions that look like trees? Say hi to Maple staple, Pine no whine and Oak in a cloak. They all live in the Friendly forest, where life is all about fun and play.

### **TEXTILES** TINY CUSHION COVER - RESTING NESTING

Pattern: Sail away silly/Grey Design by Anna Backlund 100% soft organic cotton. Knitted. Same pattern on back side. Zipper. Size: 45 x 45 cm. Item code: 2172

### **TEXTILES** BABY BLANKET - SNUGGLERS' PARADISE

Pattern: Sail away silly/Grey Design by Anna Backlund 100% soft organic cotton. Knitted. Size: 80 x 100 cm. Item code: 2173

Pattern: Bye bye birdie/Yellow Design by Catrin Blomqvist 100% soft organic cotton. Knitted. Size: 80 x 100 cm. Item code: 2175