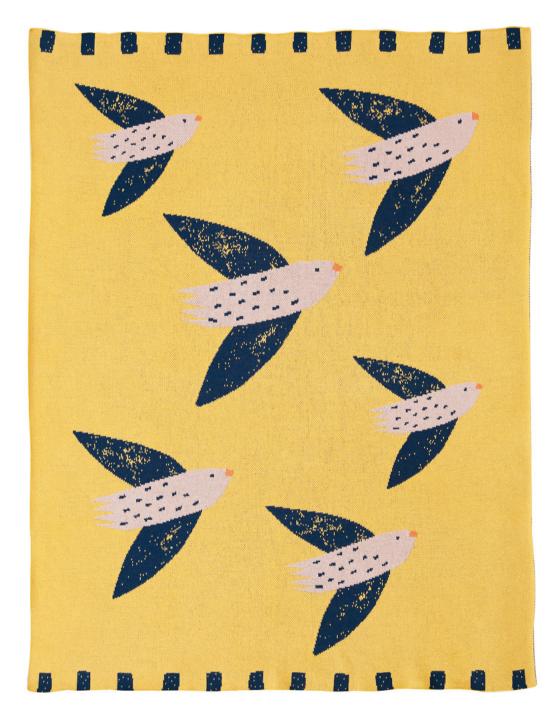

Pattern: Fly little bird/Yellow Design by Catrin Blomqvist 100% soft organic cotton. Knitted. Same pattern on back side. Zipper. Size: 45 x 45 cm. Item code: 2174

Pattern: Bye bye birdie/Yellow Design by Catrin Blomqvist 100% organic cotton. Quilted and padded. Zipper. Size: 45 x 45 cm. Item code: 2182

### **TEXTILES** BABY BLANKET - SNUGGLERS' PARADISE

Pattern: Sail away silly/Grey Design by Anna Backlund 100% soft organic cotton. Knitted. Size: 80 x 100 cm. Item code: 2173

Pattern: Bye bye birdie/Yellow Design by Catrin Blomqvist 100% soft organic cotton. Knitted. Size: 80 x 100 cm. Item code: 2175