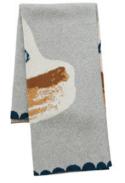

Pattern: Eternal sunset/Blue Design by Anna Backlund 100% cotton. Jacquard woven. Size: 100 x 100 cm. Item code: 2070

Pattern: Birdie nam nam/Black Design by Cecilia Pettersson 100% cotton. Jacquard woven. Size: 100 x 100 cm. Item code: 2065

Pattern: Birdie nam nam/Blue Design by Cecilia Pettersson 100% cotton. Jacquard woven. Size: 100 x 100 cm. Item code: 2071

Pattern: Anemone tribe/Orange Design by Anna Backlund 100% cotton. Jacquard woven. Size: 100 x 100 cm. Item code: 2118