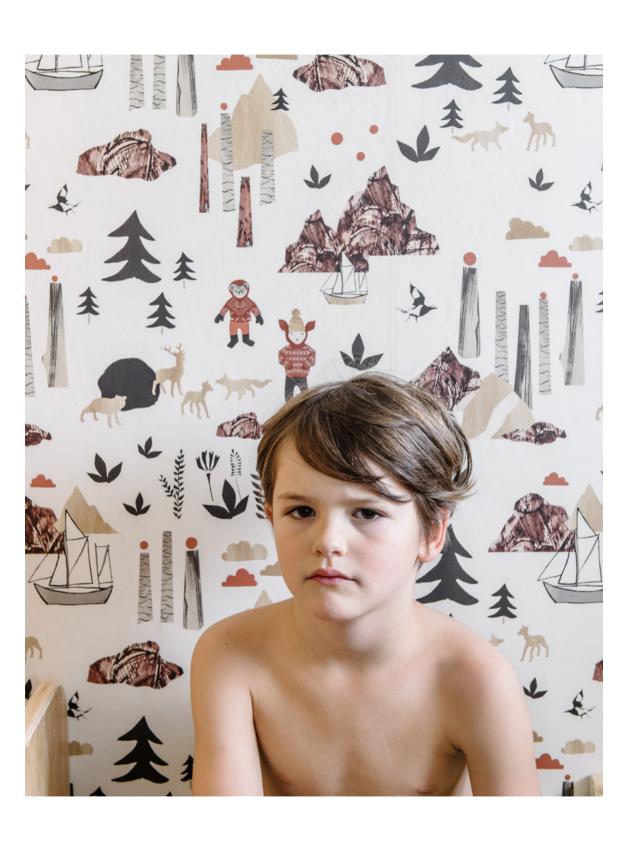

# WALLS & FLOORS WALLPAPER - ON THE WALL

Pattern: Bye bye birdie/Sand Design by Catrin Blomqvist Matte surface. L: 300 cm, W: 180 cm Panel width: 45 cm Item code: 7019

Pattern: Coastal collage/Sand
Design by Anna Backlund
Printed on WallSmart wallpaper
(non-woven fleece).
L: 1005 cm, W: 53 cm, Report: 53 cm
Item code: 7017