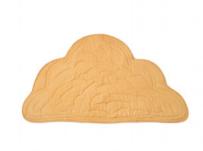

#### TEXTILES PLAYMAT

Pattern: Bye bye Birdie!/Blue Design by Catrin Blomqvist 100% cotton voile. Cotton filling. Hand dyed. Kantha quilting. Size: H 120 cm. Item code: 2149

Pattern: On a cloud/Mustard Design by Anna Backlund 100% cotton voile. Cotton filling. Hand dyed. Kantha quilting. Size: H 110 cm. Item code: 2150