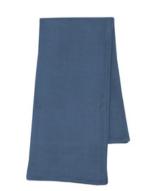

Pattern: Lullaby baby/Mustard Design by Anna Backlund 100% organic cotton Size: 100 x 100 cm. Item code: 2168

Pattern: This little quilt/Blue Design by Anna Backlund 100% soft organic cotton Filling: 100% cotton. Quilted and padded. Size: 70 x 100 cm. Item code: 2165