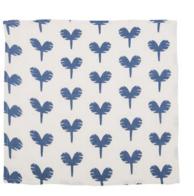

#### **TEXTILES** MUSLIN CLOTHS - NAPPY NAP

Pattern: Never grow up/Blue & Mustard Design by Anna Backlund 100% organic cotton. Set of 2. Size: 65 x 65 cm. Item code: 2169