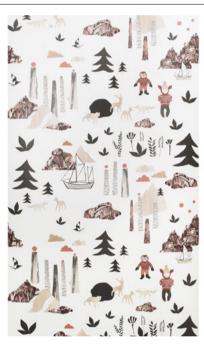

# WALLS & FLOORS WALLPAPER - ON THE WALL

Pattern: Bye bye birdie/Sand Design by Catrin Blomqvist Matte surface. L: 300 cm, W: 180 cm Panel width: 45 cm Item code: 7019

Pattern: Coastal collage/Sand
Design by Anna Backlund
Printed on WallSmart wallpaper
(non-woven fleece).
L: 1005 cm, W: 53 cm, Report: 53 cm
Item code: 7017