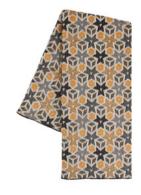

Pattern: Birdie nam nam/Blue Design by Cecilia Pettersson 100% cotton. Jacquard woven. Size: 100 x 100 cm. Item code: 2071

Pattern: Anemone tribe/Orange Design by Anna Backlund 100% cotton. Jacquard woven. Size: 100 x 100 cm. Item code: 2118

Pattern: Anemone tribe/Peach Design by Anna Backlund 100% cotton. Jacquard woven. Size: 100 x 100 cm. Item code: 2072