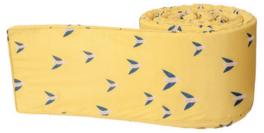

#### **TEXTILES** BED BUMPER - SAFE AND SOUND ASLEEP

Pattern: Bye bye birdie/Yellow Design by Catrin Blomqvist 100% organic cotton. Foam inside. Size: 30 x 360 x 3,5 cm. Item code: 2184