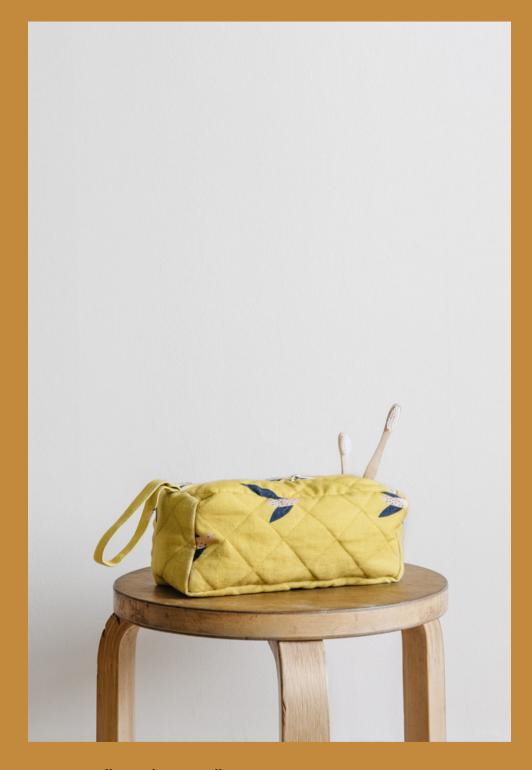

#### **TEXTILES** TOILET BAG - TINY STUFF

Pattern: Bye bye birdie/Yellow
Design by Catrin Blomqvist
100% organic cotton canvas. Polyester filling.
Quilted & padded. Zipper.
Size: 23 x 10 x 11 cm.
Item code: 2183