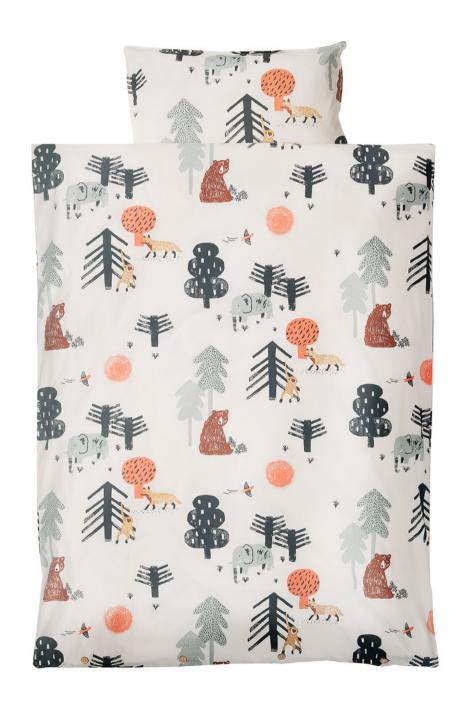

Pattern: Friendly forest/Grey
Design by Catrin Blomqvist
100% organic cotton. Coconut buttons.
Size: 70 x 100 cm + 46 x 40 cm.
Item code: 2163
Size: 100 x 140 cm + 55 x 35 cm.
Item code: 2164