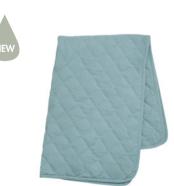

### **TEXTILES** BABY BLANKET - SNUGGLERS' PARADISE

Pattern: This little quilt/Green Design by Anna Backlund 100% soft organic cotton
Filling: 100% cotton. Quilted and padded.
Size: 70 x 100 cm. Item code: 2166

Pattern: Lullaby baby/Mustard Design by Anna Backlund 100% organic cotton Size: 100 x 100 cm. Item code: 2168

Pattern: This little quilt/Blue Design by Anna Backlund 100% soft organic cotton Filling: 100% cotton. Quilted and padded. Size: 70 x 100 cm. Item code: 2165