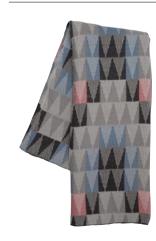

IN THE JUNGLE/GREY
Design by Catrin Blomqvist
Hand tuffed rug. 100% wool.
Size: 120 x 180 cm.
Item code: 5016

Pattern: Adventure time/Sand Design by Anna Backlund Matte surface. Digital printing. Size: 45 x 1026 cm. Item code: 6013