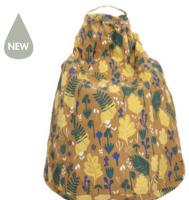

#### **TEXTILES** BEANBAG - BEAN ME UP

Pattern: Leaves & Petals/Brown
Design by Anna Backlund
100% organic canvas.
Filling: polystyrene balls in cotton inner case.
Size: H 80 cm.
Item code: 2159

Pattern: Friendly forest/Grey
Design by Catrin Blomqvist
100% organic canvas.
Filling: polystyrene balls in cotton inner case.
Size: H 80 cm.
Item code: 2160