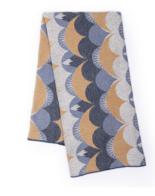

### **TEXTILES** TINY CUSHION COVER - RESTING NESTING

Pattern: Sail away silly/Grey Design by Anna Backlund 100% soft organic cotton. Knitted. Same pattern on back side. Zipper. Size: 45 x 45 cm. Item code: 2172