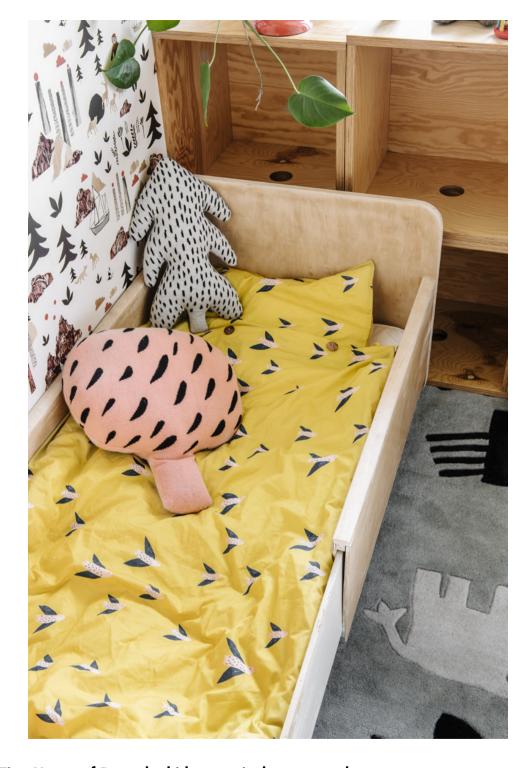

Pattern: Fly little bird/Yellow Design by Catrin Blomqvist 100% soft organic cotton. Knitted. Same pattern on back side. Zipper. Size: 45 x 45 cm. Item code: 2174

Pattern: Bye bye birdie/Yellow Design by Catrin Blomqvist 100% organic cotton. Quilted and padded. Zipper. Size: 45 x 45 cm. Item code: 2182

### **TEXTILES** BABY BLANKET - SNUGGLERS' PARADISE

Pattern: Sail away silly/Grey Design by Anna Backlund 100% soft organic cotton. Knitted. Size: 80 x 100 cm. Item code: 2173

Pattern: Bye bye birdie/Yellow Design by Catrin Blomqvist 100% soft organic cotton. Knitted. Size: 80 x 100 cm. Item code: 2175