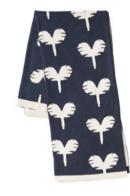

### **TEXTILES** BABY BLANKET - SNUGGLERS' PARADISE

Pattern: Sail away silly/Grey Design by Anna Backlund 100% soft organic cotton. Knitted. Size: 80 x 100 cm. Item code: 2173

Pattern: Bye bye birdie/Yellow Design by Catrin Blomqvist 100% soft organic cotton. Knitted. Size: 80 x 100 cm. Item code: 2175

Pattern: Never grow up/Mustard Design by Anna Backlund 100% soft organic cotton. Knitted. Size: 80 x 100 cm. Item code: 2142

Pattern: Never grow up/Blue Design by Anna Backlund 100% soft organic cotton. Knitted. Size: 80 x 100 cm. Item code: 2143