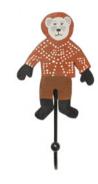

#### **DECORATIVE OBJECTS** MOBILES & HOOKS

Hanging adventure/Natural
Design by Anna Backlund
MDF cut. Mango wood for the bar.
Jute string. Hand painted and handmade.
Size: 46 x 86 cm. Item code: 4018

Fox on the run/Red
Design by Anna Backlund
MDF cut. Iron hook.
Hand painted and handmade.
Size of the character: H 18 cm.
Item code: 4020