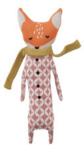

#### **TEXTILES** STUFFED TOYS

Pattern: Urban Turban Teddy Design by Catrin Blomqvist 100% soft organic cotton. Polyester filling. Knitted. Size: 40 cm. Item code: 2179

Pattern: Sleepy Fox Design by Catrin Blomqvist 100% soft organic cotton. Polyester filling. Knitted. Size: 40 cm. Item code: 2178