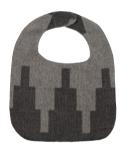

# TEXTILES BABY BIB - DROOL ON ME

Pattern: Peachy panda/Peach Design by Tove Berggren 100% cotton. Jacquard woven. Same pattern on back side. Size: 20 x 28 cm. Item code: 2099

Pattern: Sur la montagne/Black Design by Anna Backlund 100% cotton. Jacquard woven. Same pattern on back side. Size: 20 x 28 cm. Item code: 2100