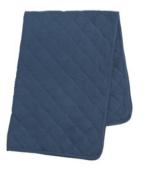

### **TEXTILES** TINY CUSHION COVER - RESTING NESTING

Pattern: Sail away silly/Grey Design by Anna Backlund 100% soft organic cotton. Knitted. Same pattern on back side. Zipper. Size: 45 x 45 cm. Item code: 2172