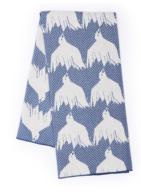

Pattern: Fly little bird/Yellow Design by Catrin Blomqvist 100% soft organic cotton. Knitted. Same pattern on back side. Zipper. Size: 45 x 45 cm. Item code: 2174

Pattern: Bye bye birdie/Yellow Design by Catrin Blomqvist 100% organic cotton. Quilted and padded. Zipper. Size: 45 x 45 cm. Item code: 2182

### **TEXTILES** BABY BLANKET - SNUGGLERS' PARADISE

Pattern: Sail away silly/Grey Design by Anna Backlund 100% soft organic cotton. Knitted. Size: 80 x 100 cm. Item code: 2173

Pattern: Bye bye birdie/Yellow Design by Catrin Blomqvist 100% soft organic cotton. Knitted. Size: 80 x 100 cm. Item code: 2175