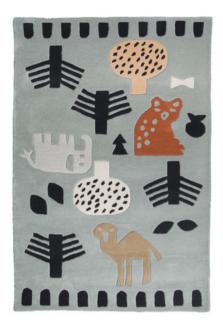

IN THE JUNGLE/GREY
Design by Catrin Blomqvist
Hand tuffed rug. 100% wool.
Size: 120 x 180 cm.
Item code: 5016

Pattern: Adventure time/Sand Design by Anna Backlund Matte surface. Digital printing. Size: 45 x 1026 cm. Item code: 6013