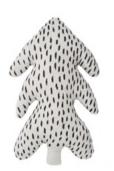

Pattern: Oak in a cloak/Grey Design by Catrin Blomqvist 100% soft organic cotton.
Polyester filling. Knitted.
Size: H 45 x L 33 x W 9 cm Item code: 2148