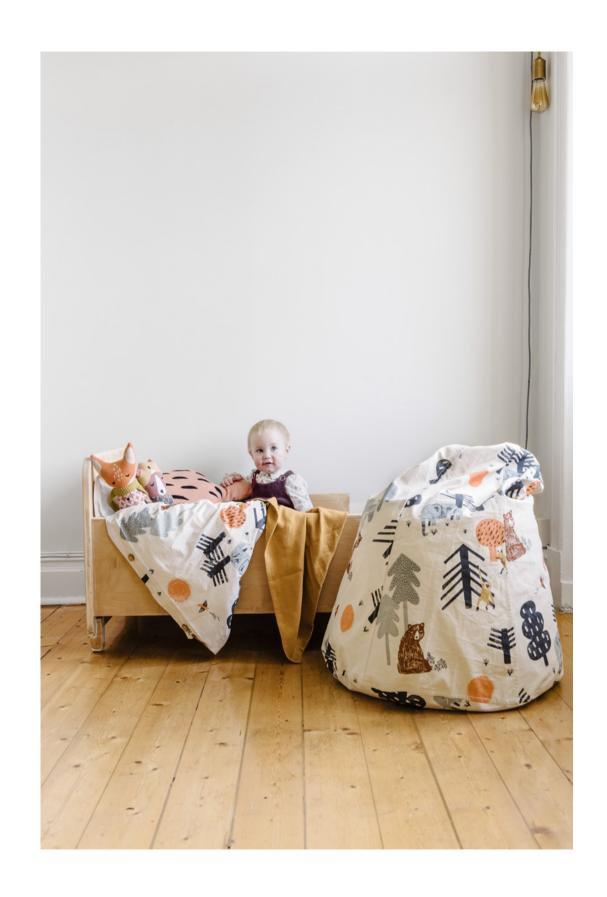

#### **TEXTILES** BEANBAG - BEAN ME UP

Pattern: Leaves & Petals/Brown
Design by Anna Backlund
100% organic canvas.
Filling: polystyrene balls in cotton inner case.
Size: H 80 cm.
Item code: 2159

Pattern: Friendly forest/Grey
Design by Catrin Blomqvist
100% organic canvas.
Filling: polystyrene balls in cotton inner case.
Size: H 80 cm.
Item code: 2160

Pattern: Friendly forest/Grey
Design by Catrin Blomqvist
100% organic cotton. Coconut buttons.
Size: 70 x 100 cm + 46 x 40 cm.
Item code: 2163
Size: 100 x 140 cm + 55 x 35 cm.
Item code: 2164