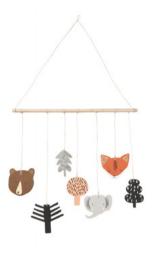

#### **DECORATIVE OBJECTS** MOBILES & HOOKS

Hanging adventure/Natural
Design by Anna Backlund
MDF cut. Mango wood for the bar.
Jute string. Hand painted and handmade.
Size: 46 x 86 cm. Item code: 4018

Fox on the run/Red
Design by Anna Backlund
MDF cut. Iron hook.
Hand painted and handmade.
Size of the character: H 18 cm.
Item code: 4020