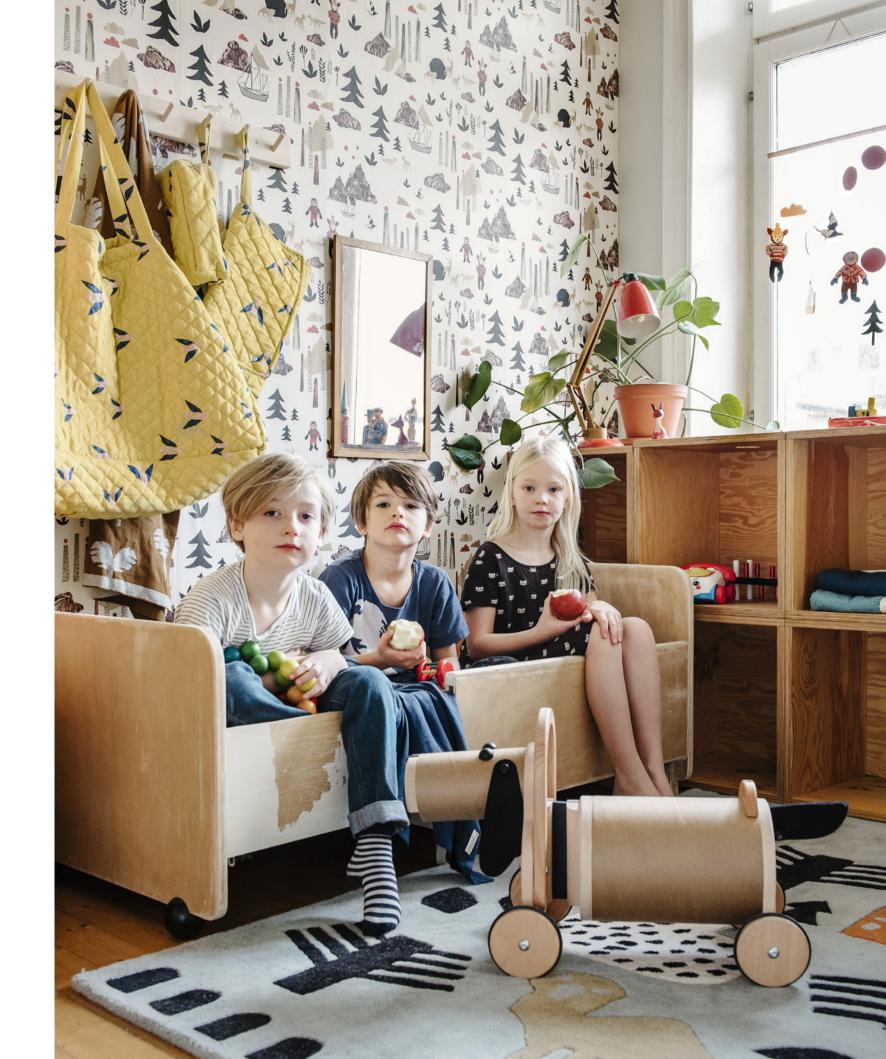

Pattern: Friendly forest/Grey
Design by Catrin Blomqvist
100% organic cotton. Coconut buttons.
Size: 70 x 100 cm + 46 x 40 cm.
Item code: 2163
Size: 100 x 140 cm + 55 x 35 cm.
Item code: 2164

#### **TEXTILES** BEANBAG - BEAN ME UP

Pattern: Leaves & Petals/Brown
Design by Anna Backlund
100% organic canvas.
Filling: polystyrene balls in cotton inner case.
Size: H 80 cm.
Item code: 2159

Pattern: Friendly forest/Grey
Design by Catrin Blomqvist
100% organic canvas.
Filling: polystyrene balls in cotton inner case.
Size: H 80 cm.
Item code: 2160