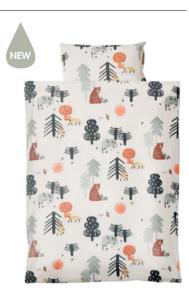

Pattern: Friendly forest/Grey
Design by Catrin Blomqvist
100% organic cotton. Coconut buttons.
Size: 70 x 100 cm + 46 x 40 cm.
Item code: 2163
Size: 100 x 140 cm + 55 x 35 cm.
Item code: 2164