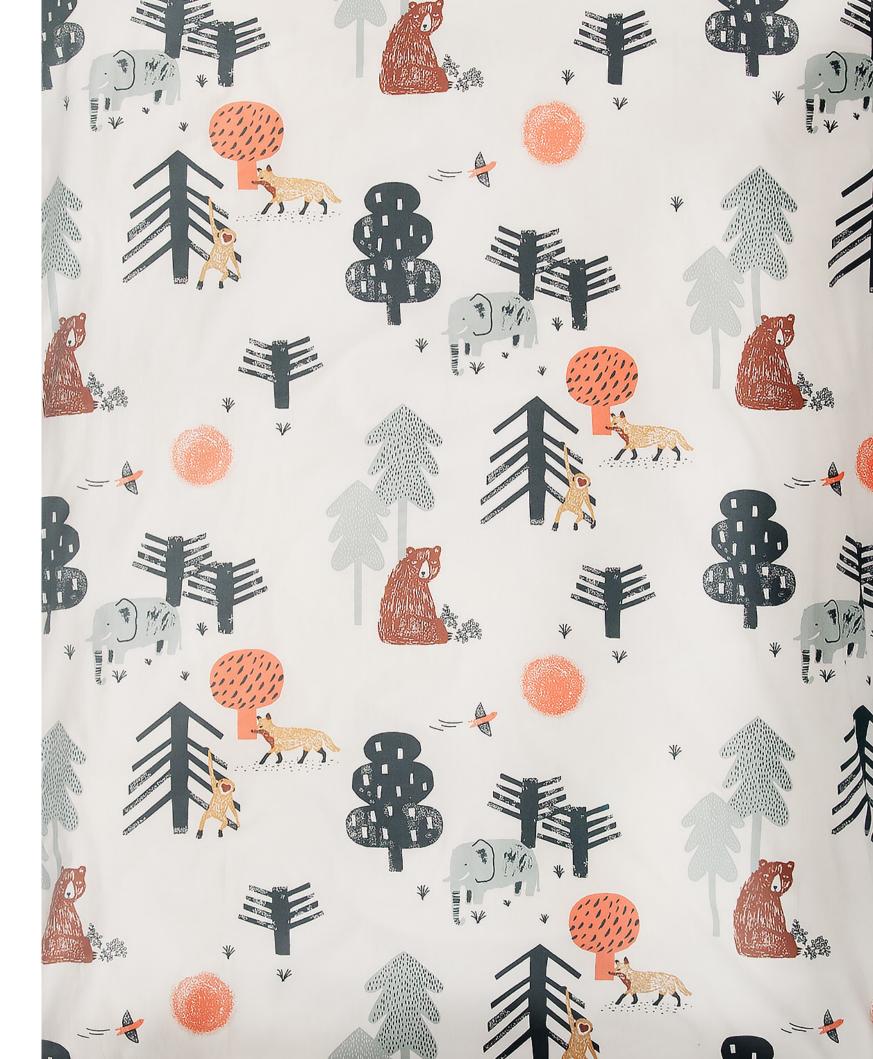

Pattern: Friendly forest/Grey
Design by Catrin Blomqvist
100% organic cotton. Coconut buttons.
Size: 70 x 100 cm + 46 x 40 cm.
Item code: 2163
Size: 100 x 140 cm + 55 x 35 cm.
Item code: 2164