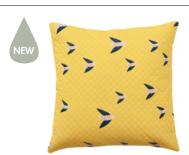

Pattern: Fly little bird/Yellow Design by Catrin Blomqvist 100% soft organic cotton. Knitted. Same pattern on back side. Zipper. Size: 45 x 45 cm. Item code: 2174

Pattern: Bye bye birdie/Yellow Design by Catrin Blomqvist 100% organic cotton. Quilted and padded. Zipper. Size: 45 x 45 cm. Item code: 2182