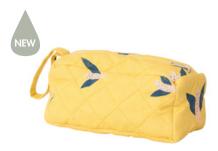

#### **TEXTILES** TOILET BAG - TINY STUFF

Pattern: Bye bye birdie/Yellow
Design by Catrin Blomqvist
100% organic cotton canvas. Polyester filling.
Quilted & padded. Zipper.
Size: 23 x 10 x 11 cm.
Item code: 2183