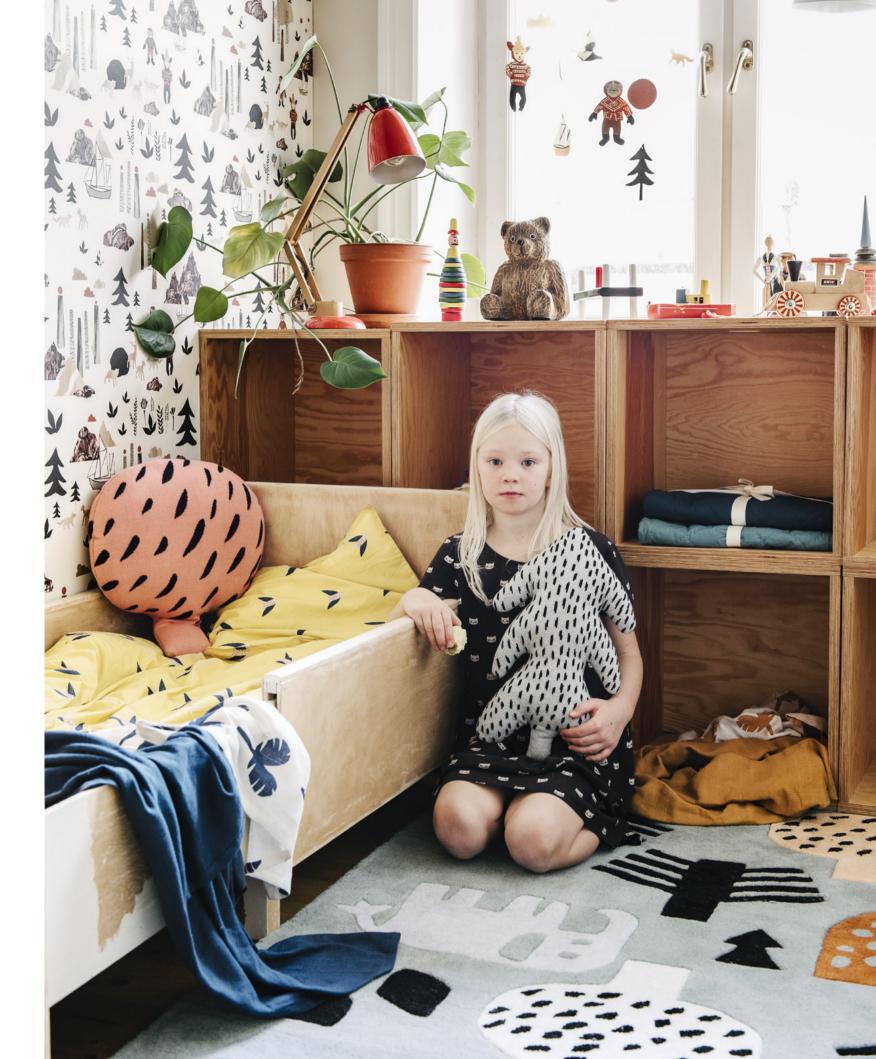

In the Tiny House of Rym, the kids room is the greatest hero. In here anything goes! Adventures, patterns, wild animals, mixed colours and plush toys. Our new kids collection is made of 100% organic cotton.

Bye bye Birdie! And welcome to Snugglers' paradise!
A super cute, super soft baby blanket in knitted organic cotton.

Never mellow, always yellow!

Don't be sullen, it's playtime! What about these cushions that look like trees? Say hi to Maple staple, Pine no whine and Oak in a cloak. They all live in the Friendly forest, where life is all about fun and play.