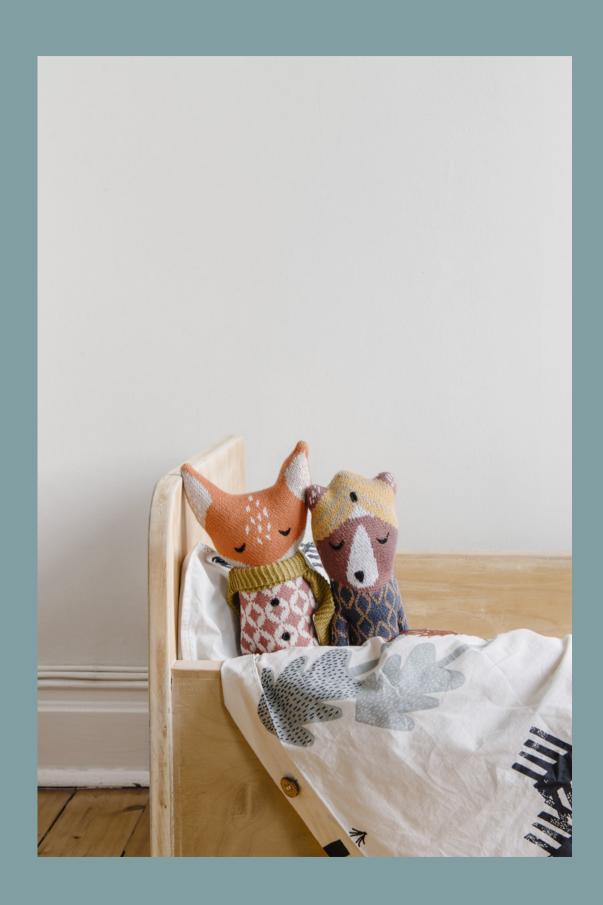

#### **TEXTILES** STUFFED TOYS

Pattern: Urban Turban Teddy Design by Catrin Blomqvist 100% soft organic cotton. Polyester filling. Knitted. Size: 40 cm. Item code: 2179

Pattern: Sleepy Fox Design by Catrin Blomqvist 100% soft organic cotton. Polyester filling. Knitted. Size: 40 cm. Item code: 2178