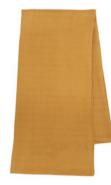

Pattern: Lullaby baby/Mustard Design by Anna Backlund 100% organic cotton Size: 100 x 100 cm. Item code: 2168

Pattern: This little quilt/Blue Design by Anna Backlund 100% soft organic cotton Filling: 100% cotton. Quilted and padded. Size: 70 x 100 cm. Item code: 2165