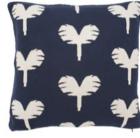

# **TEXTILES** DECORATIVE CUSHION

Pattern: Pine no whine/Grey Design by Catrin Blomqvist 100% soft organic cotton. Polyester filling. Knitted. Size: H 45 x L 30 x W 9 cm Item code: 2146

Pattern: Maple staple/Pink Design by Catrin Blomqvist 100% soft organic cotton. Polyester filling. Knitted. Size: H 45 x L 38.5 x W 9 cm Item code: 2147