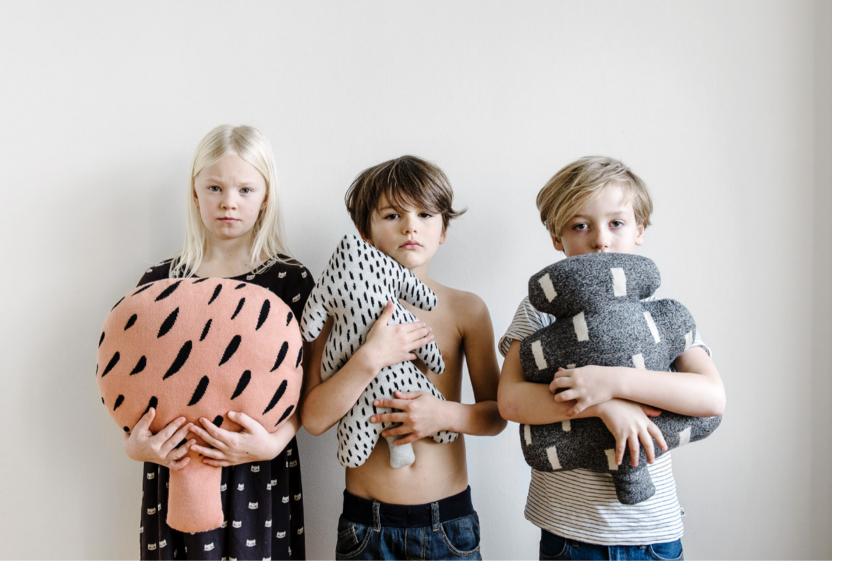

# **TEXTILES** DECORATIVE CUSHION

Pattern: Pine no whine/Grey Design by Catrin Blomqvist 100% soft organic cotton. Polyester filling. Knitted. Size: H 45 x L 30 x W 9 cm Item code: 2146

Pattern: Maple staple/Pink Design by Catrin Blomqvist 100% soft organic cotton. Polyester filling. Knitted. Size: H 45 x L 38.5 x W 9 cm Item code: 2147

Pattern: Oak in a cloak/Grey Design by Catrin Blomqvist 100% soft organic cotton.
Polyester filling. Knitted.
Size: H 45 x L 33 x W 9 cm Item code: 2148