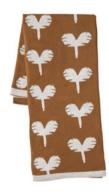

Pattern: Birdie nam nam/Blue Design by Cecilia Pettersson 100% cotton. Jacquard woven. Size: 100 x 100 cm. Item code: 2071

Pattern: Anemone tribe/Orange Design by Anna Backlund 100% cotton. Jacquard woven. Size: 100 x 100 cm. Item code: 2118

Pattern: Anemone tribe/Peach Design by Anna Backlund 100% cotton. Jacquard woven. Size: 100 x 100 cm. Item code: 2072