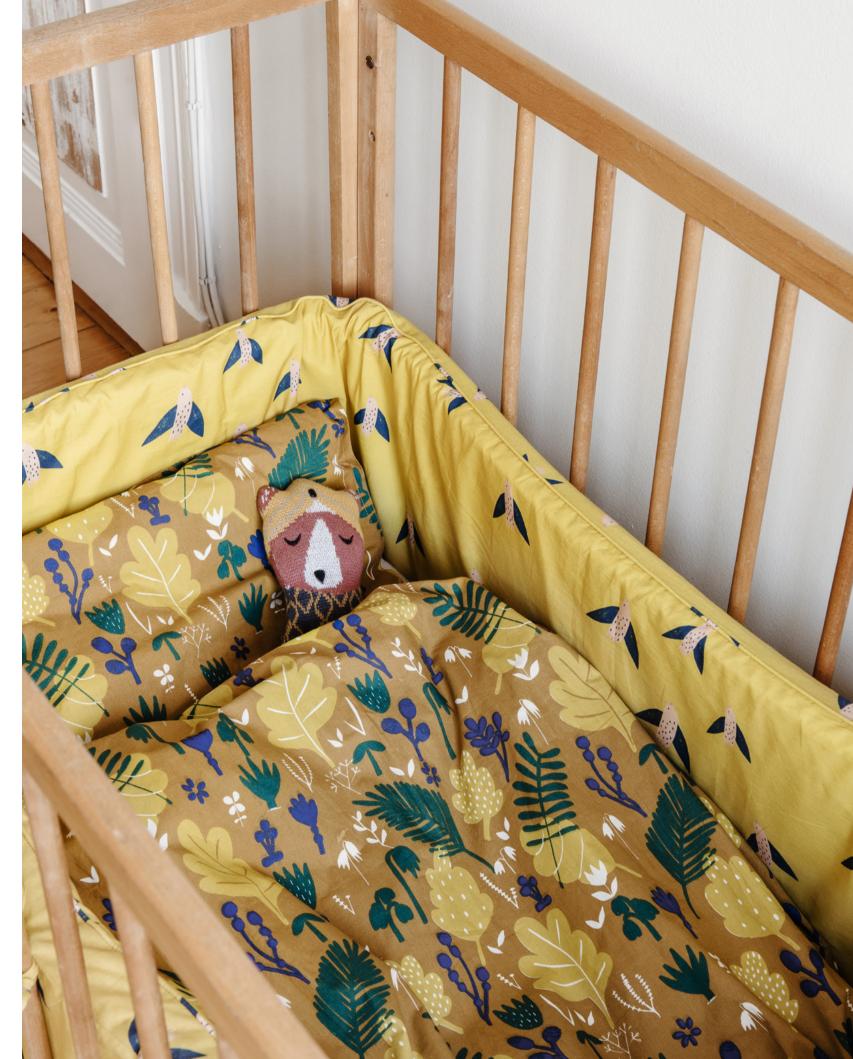

#### **TEXTILES** STUFFED TOYS

Pattern: Urban Turban Teddy Design by Catrin Blomqvist 100% soft organic cotton. Polyester filling. Knitted. Size: 40 cm. Item code: 2179

Pattern: Sleepy Fox Design by Catrin Blomqvist 100% soft organic cotton. Polyester filling. Knitted. Size: 40 cm. Item code: 2178