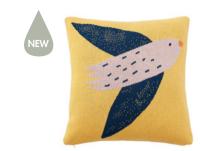

Pattern: Fly little bird/Yellow Design by Catrin Blomqvist 100% soft organic cotton. Knitted. Same pattern on back side. Zipper. Size: 45 x 45 cm. Item code: 2174

Pattern: Bye bye birdie/Yellow Design by Catrin Blomqvist 100% organic cotton. Quilted and padded. Zipper. Size: 45 x 45 cm. Item code: 2182