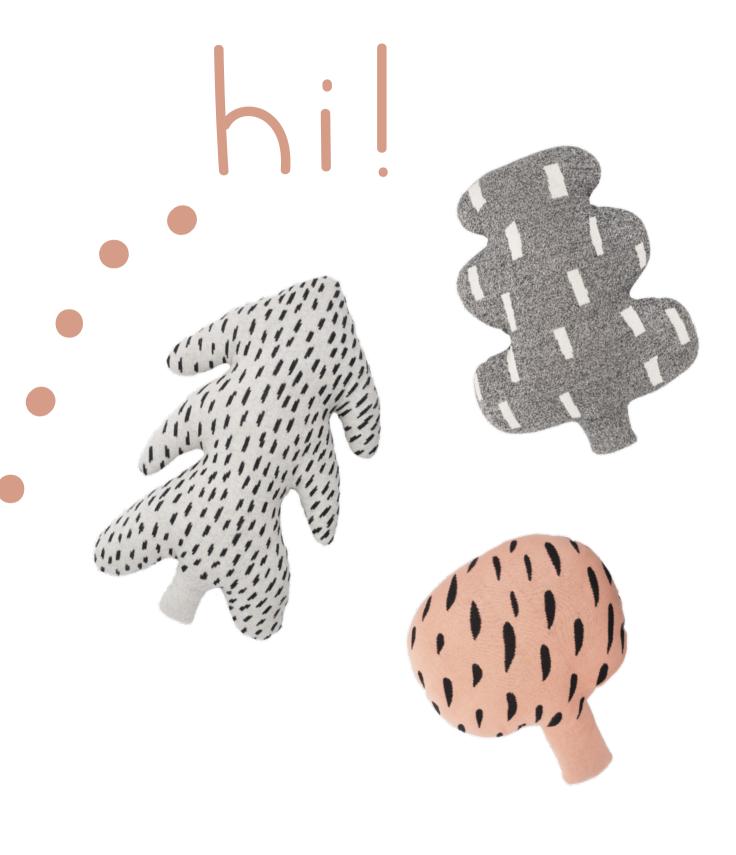

Bye bye Birdie! And welcome to Snugglers' paradise!
A super cute, super soft baby blanket in knitted organic cotton.

Never mellow, always yellow!

Don't be sullen, it's playtime! What about these cushions that look like trees? Say hi to Maple staple, Pine no whine and Oak in a cloak. They all live in the Friendly forest, where life is all about fun and play.

# **TEXTILES** DECORATIVE CUSHION

Pattern: Pine no whine/Grey Design by Catrin Blomqvist 100% soft organic cotton. Polyester filling. Knitted. Size: H 45 x L 30 x W 9 cm Item code: 2146

Pattern: Maple staple/Pink Design by Catrin Blomqvist 100% soft organic cotton. Polyester filling. Knitted. Size: H 45 x L 38.5 x W 9 cm Item code: 2147

Pattern: Oak in a cloak/Grey Design by Catrin Blomqvist 100% soft organic cotton.
Polyester filling. Knitted.
Size: H 45 x L 33 x W 9 cm Item code: 2148