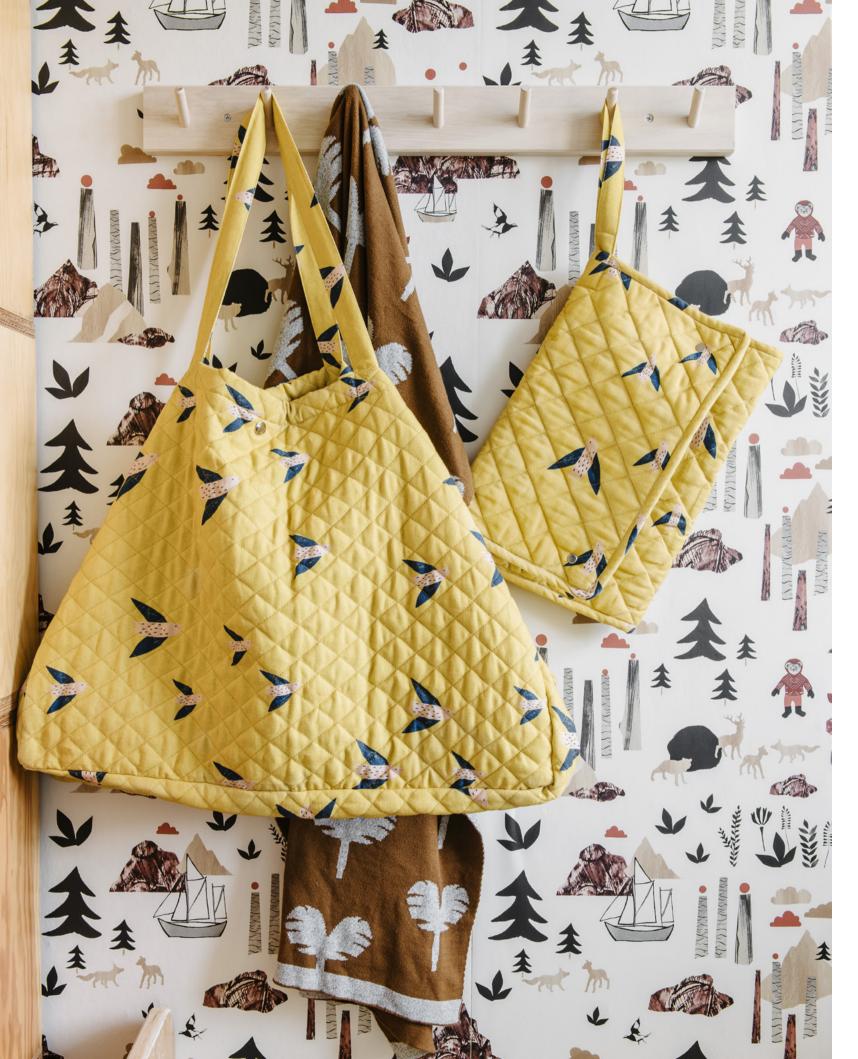

Pattern: Fly little bird/Yellow Design by Catrin Blomqvist 100% soft organic cotton. Knitted. Same pattern on back side. Zipper. Size: 45 x 45 cm. Item code: 2174

Pattern: Bye bye birdie/Yellow Design by Catrin Blomqvist 100% organic cotton. Quilted and padded. Zipper. Size: 45 x 45 cm. Item code: 2182

#### **TEXTILES** BIG BAG - ON THE GO

Pattern: Bye bye birdie/Yellow Design by Catrin Blomqvist 100% organic canvas. Quilted & padded. Polyester filling. Size: 60 x 45 x 30 cm. Item code: 2181

Pattern: Friendly forest/Grey
Design by Catrin Blomqvist
100% organic cotton. Coconut buttons.
Size: 70 x 100 cm + 46 x 40 cm.
Item code: 2163
Size: 100 x 140 cm + 55 x 35 cm.
Item code: 2164