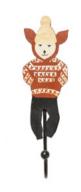

Hanging forest/Natural
Design by Catrin Blomqvist
MDF cut. Mango wood for the bar.
Jute string. Hand painted and handmade.
Size: 46 x 74 cm. Item code: 4019

Boo Boo bear/Red Design by Anna Backlund MDF cut. Iron hook. Hand painted and handmade. Size of the character: H 15 cm. Item code: 4021