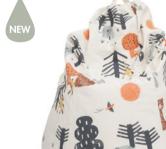

#### **TEXTILES** BEANBAG - BEAN ME UP

Pattern: Leaves & Petals/Brown
Design by Anna Backlund
100% organic canvas.
Filling: polystyrene balls in cotton inner case.
Size: H 80 cm.
Item code: 2159

Pattern: Friendly forest/Grey
Design by Catrin Blomqvist
100% organic canvas.
Filling: polystyrene balls in cotton inner case.
Size: H 80 cm.
Item code: 2160