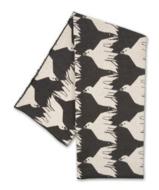

Pattern: Eternal sunset/Blue Design by Anna Backlund 100% cotton. Jacquard woven. Size: 100 x 100 cm. Item code: 2070

Pattern: Birdie nam nam/Black Design by Cecilia Pettersson 100% cotton. Jacquard woven. Size: 100 x 100 cm. Item code: 2065

Pattern: Birdie nam nam/Blue Design by Cecilia Pettersson 100% cotton. Jacquard woven. Size: 100 x 100 cm. Item code: 2071

Pattern: Anemone tribe/Orange Design by Anna Backlund 100% cotton. Jacquard woven. Size: 100 x 100 cm. Item code: 2118