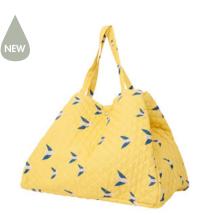

#### **TEXTILES** BIG BAG - ON THE GO

Pattern: Bye bye birdie/Yellow Design by Catrin Blomqvist 100% organic canvas. Quilted & padded. Polyester filling. Size: 60 x 45 x 30 cm. Item code: 2181