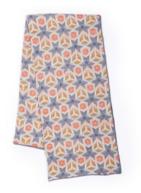

Pattern: Fly little bird/Yellow Design by Catrin Blomqvist 100% soft organic cotton. Knitted. Same pattern on back side. Zipper. Size: 45 x 45 cm. Item code: 2174

Pattern: Bye bye birdie/Yellow Design by Catrin Blomqvist 100% organic cotton. Quilted and padded. Zipper. Size: 45 x 45 cm. Item code: 2182