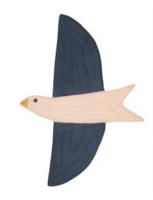

#### **DECORATIVE OBJECTS** MOBILES & HOOKS

Hanging adventure/Natural
Design by Anna Backlund
MDF cut. Mango wood for the bar.
Jute string. Hand painted and handmade.
Size: 46 x 86 cm. Item code: 4018

Fox on the run/Red
Design by Anna Backlund
MDF cut. Iron hook.
Hand painted and handmade.
Size of the character: H 18 cm.
Item code: 4020

Hanging forest/Natural
Design by Catrin Blomqvist
MDF cut. Mango wood for the bar.
Jute string. Hand painted and handmade.
Size: 46 x 74 cm. Item code: 4019

Boo Boo bear/Red Design by Anna Backlund MDF cut. Iron hook. Hand painted and handmade. Size of the character: H 15 cm. Item code: 4021