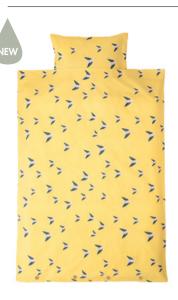

### **TEXTILES** BABY BLANKET - SNUGGLERS' PARADISE

Pattern: Sail away silly/Grey Design by Anna Backlund 100% soft organic cotton. Knitted. Size: 80 x 100 cm. Item code: 2173

Pattern: Bye bye birdie/Yellow Design by Catrin Blomqvist 100% soft organic cotton. Knitted. Size: 80 x 100 cm. Item code: 2175