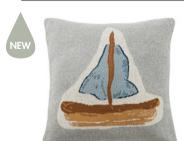

### **TEXTILES** TINY CUSHION COVER - RESTING NESTING

Pattern: Sail away silly/Grey Design by Anna Backlund 100% soft organic cotton. Knitted. Same pattern on back side. Zipper. Size: 45 x 45 cm. Item code: 2172