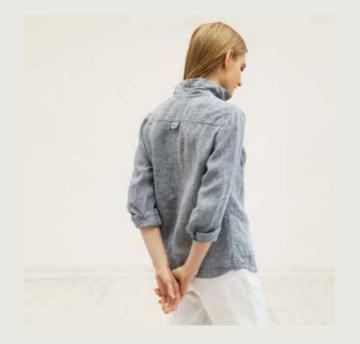

# NAVY LINEN SHIRT MELANGE

Slouchy yet tailored, this navy linen shirt in a melange weave feels as good as it looks. Spun from natural fibres, it is breathable and comfortable whilst also creating a clean silhouette. There is a simple pocket and button detailing to the front. Prewashed to ensure no shrinkage after the first wash.

# NAVY LINEN SHIRT MELANGE

Perfect for every day, this easy linen shirt creates a relaxed silhouette and is super comfortable. The narrow navy stripe and simple detailing, like the pocket and front buttons, give a clean finish. Our clothes are prewashed to ensure there is no shrinkage after the first wash.