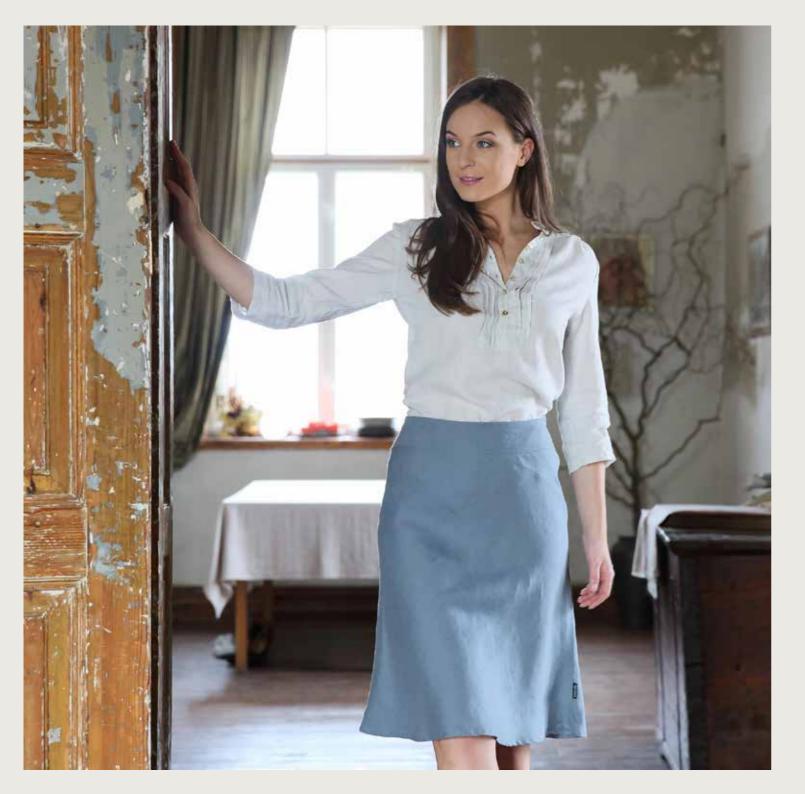

# LINEN SKIRT Alma

"A" shaped knee long high quality linen skirt. Made of an oblique fabric for better shape. Wide waist band. Very comfortable for office work when combined with a shirt and/or jacket or leisure activities.