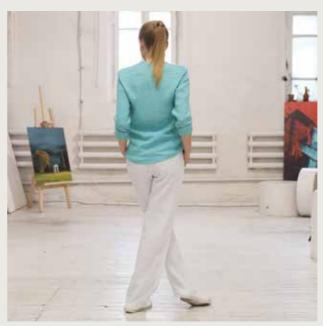

# **LINEN SHIRT** SOFIE

Layer this gently pleated linen shirt with trousers or pair with jeans for an easy, laid-back look. Perfect for summer, this shirt has 3/4 length sleeves, finished with delicate mother of pearl buttons.

# LINEN TROUSERS Alma

These chic straight leg trousers are crafted from pure linen in a classically stylish cut. The low waistband offers comfort as well as a clean silhouette, and they are gently fitted for a flattering shape. Finished with mother of pearl buttons and faux pocket detailing to the front and back, these trousers are perfect paired with a tunic or jacket for summer in the office or a relaxed evening out.