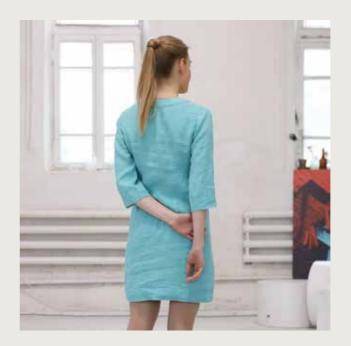

# **LINEN DRESS** SOFIE

If you are looking for a versatile, beautiful dress to see you through summer, this could be just what you need. This Sofie dress is made from super soft pure unlined linen, with neat vertical pleats to the front.Ideal for holiday and office alike, we've added a tie fastening at the back to add a little splash of individuality.