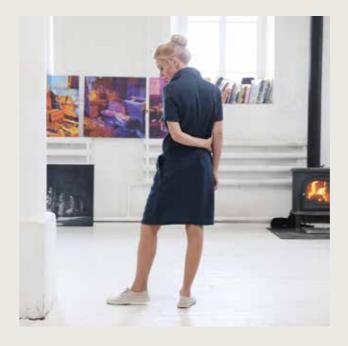

## NAVY LINEN SHIRT Dress Maelange

Every wardrobe needs a classic shirt dress, something you can throw on for a trip to the beach or summer drinks party. Our navy linen shirt dress in a subtle melange weave is just the thing. The pure linen lends a soft drape, whilst the pockets and front button detailing add interest. Prewashed to ensure no shrinkage after the first wash.