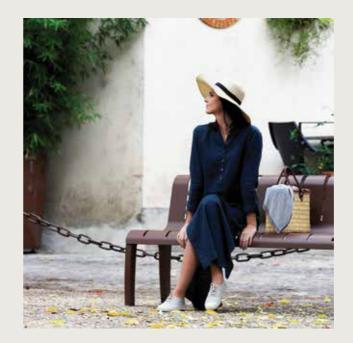

# **LINEN DRESS** DONA

The perfectly proportioned Dona dress will be your ideal travel companion. Whether you are wandering the streets of a new city or lazing on a beach, this lightweight, floaty dress will look elegant and keep you comfortable all summer. Cut long, the Dona dress comes in white or indigo. Details like the front buttons, two pockets, long sleeves and splits at the side add to the classic, easy appeal.