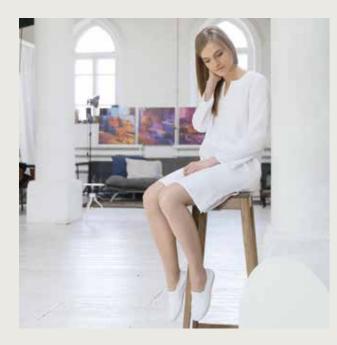

# LINEN DRESS ISABELLA

The Isabella dress is a classic shape, with all the fluidity of pure linen. The sleeves are cut to a flattering length (great for those who don't like wearing short sleeves) and the two subtle pockets keep the lines clean and simple. Available in four muted colorways that will work with all your wardrobe staples. This is a go-to dress that will keep on performing time and time again.