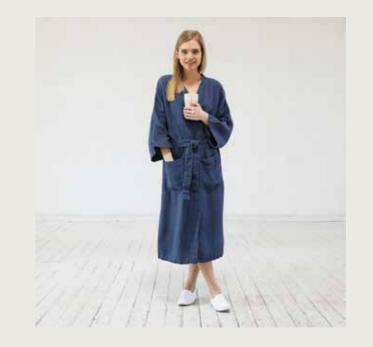

## LINEN BATH ROBE Washed Waffle

Cut in a fluid, drapey silhouette our waffle weave linen bath robe in indigo is super soft and timelessly wearable. The pure linen creates a slouchy feel whilst detailing like the tie fastening and roomy front pockets add charm and definition. With wide 3/4-length sleeves, this bath robe is perfect for summer. It has been prewashed to ensure no shrinkage after the first wash.