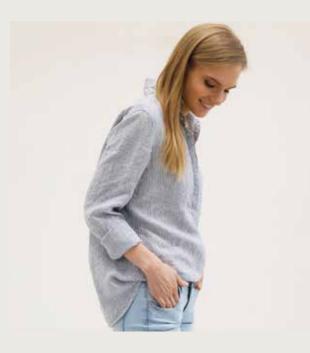

# LINEN SHIRT Toby

Elegant, cool pull-on collarless shirt Toby. Four-button opening that ends below a chest line. Full length sleeves with single-button cuff. Stylish piece of clothing to be worn all year round. Gets even softer after few washes.