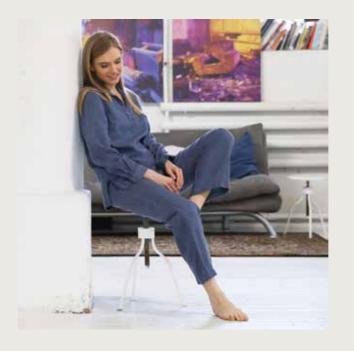

## LINEN PYJAMA Alma

We believe it's possible to be both relaxed and stylish, so we've made these pyjamas for the woman who wants to look good whatever the time of day. Cut from lightweight pure linen, the full-length trousers have a comfy elasticated drawstring waist, and the pull-over top has long gathered sleeves finished with mother of pearl buttons and a button fastening to the opening.