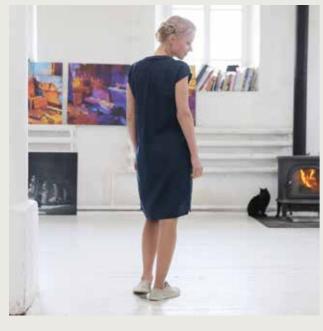

# LINEN DRESS ISABELLA

The Isabella dress is a classic shape, with all the fluidity of pure linen. The sleeves are cut to a flattering length (great for those who don't like wearing short sleeves) and the two subtle pockets keep the lines clean and simple. Available in four muted colorways that will work with all your wardrobe staples. This is a go-to dress that will keep on performing time and time again.