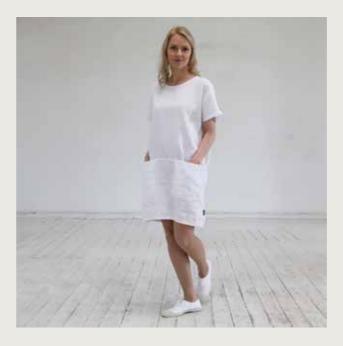

# LINEN DRESS ISABELLA

The Isabella dress is a classic shape, with all the fluidity of pure linen. The sleeves are cut to a flattering length (great for those who don't like wearing short sleeves) and the two subtle pockets keep the lines clean and simple. Available in four muted colorways that will work with all your wardrobe staples. This is a go-to dress that will keep on performing time and time again.