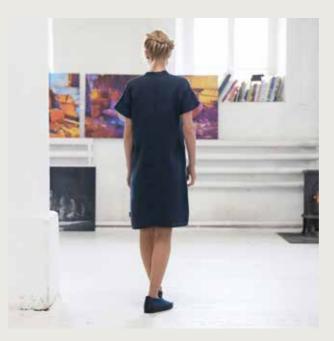

# **LINEN DRESS** DONA

The perfectly proportioned Dona dress will be your ideal travel companion. Whether you are wandering the streets of a new city or lazing on a beach, this lightweight, floaty dress will look elegant and keep you comfortable all summer. Cut long, the Dona dress comes in white or indigo. Details like the front buttons, two pockets, long sleeves and splits at the side add to the classic, easy appeal.