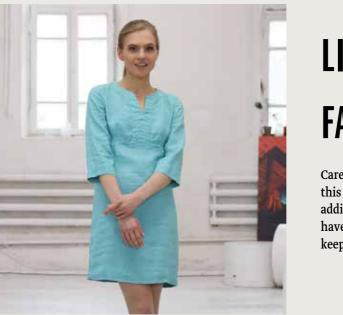

# **LINEN DRESS** SOFIE

If you are looking for a versatile, beautiful dress to see you through summer, this could be just what you need. This Sofie dress is made from super soft pure unlined linen, with neat vertical pleats to the front.Ideal for holiday and office alike, we've added a tie fastening at the back to add a little splash of individuality.