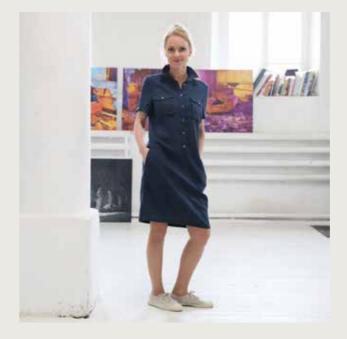

## NAVY LINEN SHIRT Dress Maelange

Every wardrobe needs a classic shirt dress, something you can throw on for a trip to the beach or summer drinks party. Our navy linen shirt dress in a subtle melange weave is just the thing. The pure linen lends a soft drape, whilst the pockets and front button detailing add interest. Prewashed to ensure no shrinkage after the first wash.