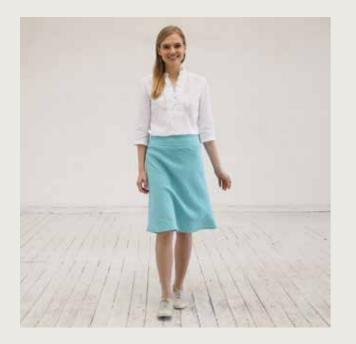

# LINEN DRESS Alice

Loungey yet classy, the Alice dress is deceptively simple. The unfussy lines and charming details - like the short sleeves, same-color zigzagging in the back seam and two subtle pockets - make this flattering dress feminine as well as wearable. Perfect with casual pumps in summer or chunky knits in winter, this dress will be a favorite that outlasts fashion trends. It comes in aqua, indigo and white.