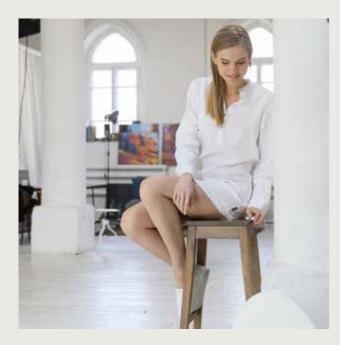

## LINEN NIGHT SHIRT Alma

Blurring the boundaries between nightwear and daywear, this collarless nightshirt in a simple white colorway looks just as good in bed as it does worn over a pair of jeans or leggings for a weekend brunch. Versatile pieces like this are invaluable wardrobe staples. Pair with our tunic with or linen trousers.

## LINEN PYJAMA Alma

We believe it's possible to be both relaxed and stylish, so we've made these pyjamas for the woman who wants to look good whatever the time of day. Cut from lightweight pure linen, the full-length trousers have a comfy elasticated drawstring waist, and the pull-over top has long gathered sleeves finished with mother of pearl buttons and a button fastening to the opening.