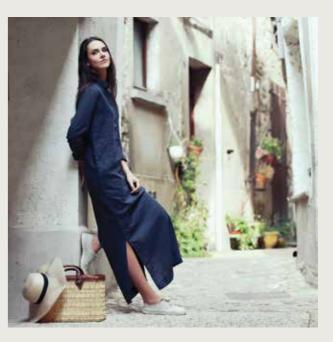

# **LINEN DRESS** DONA

The perfectly proportioned Dona dress will be your ideal travel companion. Whether you are wandering the streets of a new city or lazing on a beach, this lightweight, floaty dress will look elegant and keep you comfortable all summer. Cut long, the Dona dress comes in white or indigo. Details like the front buttons, two pockets, long sleeves and splits at the side add to the classic, easy appeal.