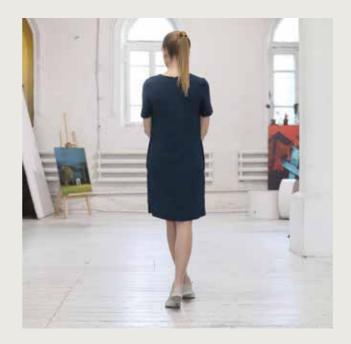

# **LINEN DRESS** SOFIE

If you are looking for a versatile, beautiful dress to see you through summer, this could be just what you need. This Sofie dress is made from super soft pure unlined linen, with neat vertical pleats to the front.Ideal for holiday and office alike, we've added a tie fastening at the back to add a little splash of individuality.