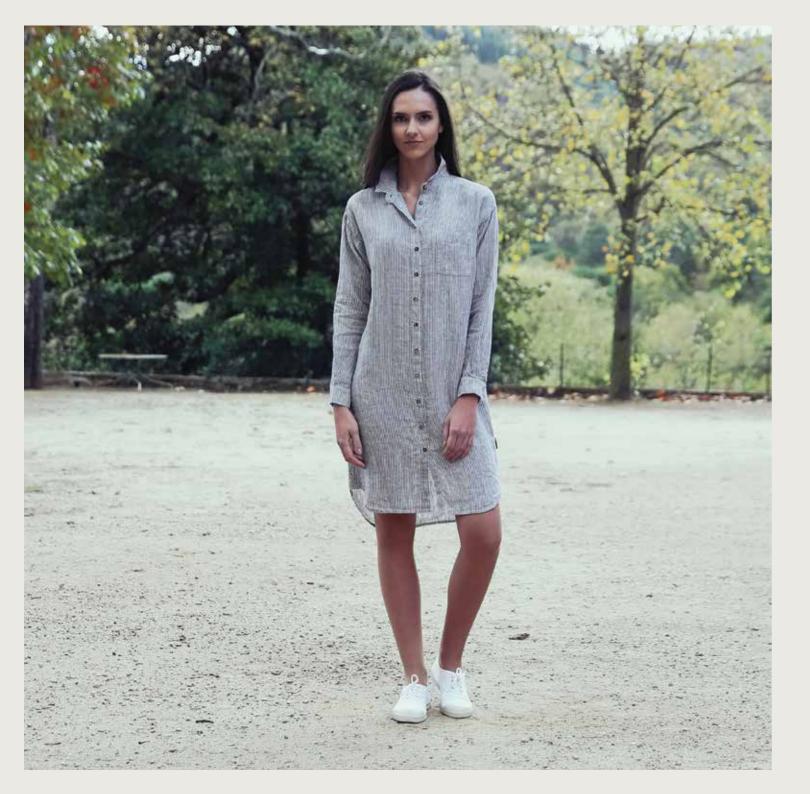

# NAVY LINEN SHIRT DRESS STRIPE

For a relaxed silhouette spun from natural fibres, look no further than our beautiful linen shirt dress in a navy stripe. Comfortable yet flattering, this shirt dress is perfect for work or a summer garden party. It has pretty buttons to the front and easy pockets. Prewashed to ensure no shrinkage after the first wash.