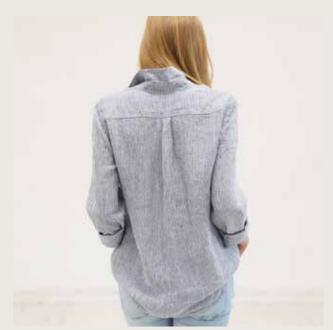

# LINEN SHIRT Toby

Elegant, cool pull-on collarless shirt Toby. Four-button opening that ends below a chest line. Full length sleeves with single-button cuff. Stylish piece of clothing to be worn all year round. Gets even softer after few washes.