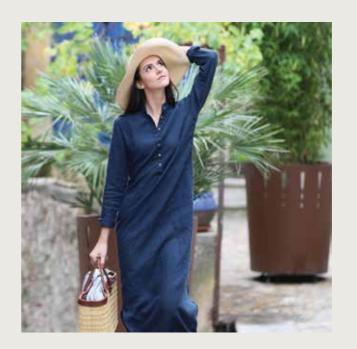

# **LINEN DRESS** DONA

The perfectly proportioned Dona dress will be your ideal travel companion. Whether you are wandering the streets of a new city or lazing on a beach, this lightweight, floaty dress will look elegant and keep you comfortable all summer. Cut long, the Dona dress comes in white or indigo. Details like the front buttons, two pockets, long sleeves and splits at the side add to the classic, easy appeal.