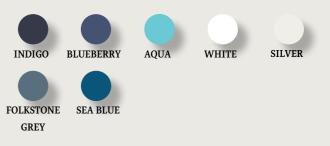

# LINEN DRESS Alice

Loungey yet classy, the Alice dress is deceptively simple. The unfussy lines and charming details - like the short sleeves, same-color zigzagging in the back seam and two subtle pockets - make this flattering dress feminine as well as wearable. Perfect with casual pumps in summer or chunky knits in winter, this dress will be a favorite that outlasts fashion trends. It comes in aqua, indigo and white.

# LINEN DRESS Felisa

If you love pockets on a dress you will love the Felisa linen dress. Cut from floaty, pure linen in a simple shape, the design is elevated by the two large pockets (which also double-up the fabric) in the front. In addition, the unfussy detailing to the back, with a scooped hem and sweet ties at the top, makes the Felisa the perfect choice for a timelessly stylish summer. Available in aqua, indigo and white colorways.

# LINEN DRESS Luisa

A tunic with a twist, the Luisa dress brings a charming new silhouette to this ever-popular style. The asymmetric hem drapes slightly longer at the back, whilst the half-sleeves have a subtly wider opening. Fluid lines, floaty fabric and unfussy detailing like the back pleat and two pockets make this an easy yet interesting dress. The Luisa dress comes in aqua, white and indigo colorways.

# LINEN DRESS Nora

Long, floaty and forgiving, the Nora linen dress is set to be the perfect dress for holidays. Whether you are drinking cocktails on a sunny terrace or paddling on a beach, this dress will keep you feeling cool and looking effortlessly stylish. Casual pockets and two side splits make the dress easy to wear and super comfortable. It is available in aqua and indigo colorways.