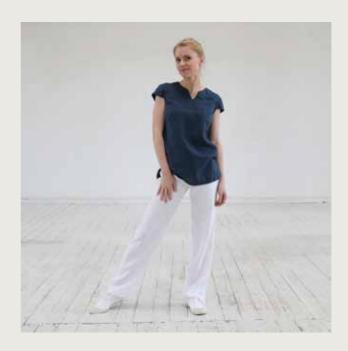

# LINEN TROUSERS Alma

These chic straight leg trousers are crafted from pure linen in a classically stylish cut. The low waistband offers comfort as well as a clean silhouette, and they are gently fitted for a flattering shape. Finished with mother of pearl buttons and faux pocket detailing to the front and back, these trousers are perfect paired with a tunic or jacket for summer in the office or a relaxed evening out.