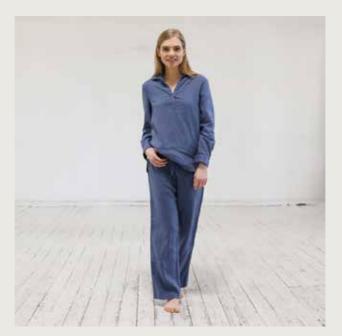

## LINEN PYJAMA Alma

We believe it's possible to be both relaxed and stylish, so we've made these pyjamas for the woman who wants to look good whatever the time of day. Cut from lightweight pure linen, the full-length trousers have a comfy elasticated drawstring waist, and the pull-over top has long gathered sleeves finished with mother of pearl buttons and a button fastening to the opening.