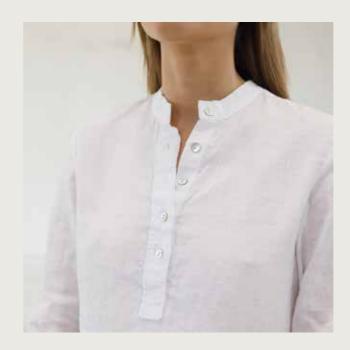

# LINEN SHIRT Toby

Elegant, cool pull-on collarless shirt Toby. Four-button opening that ends below a chest line. Full length sleeves with single-button cuff. Stylish piece of clothing to be worn all year round. Gets even softer after few washes.