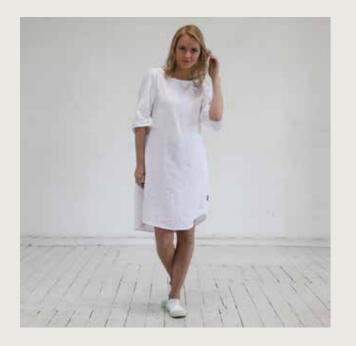

# LINEN DRESS ISABELLA

The Isabella dress is a classic shape, with all the fluidity of pure linen. The sleeves are cut to a flattering length (great for those who don't like wearing short sleeves) and the two subtle pockets keep the lines clean and simple. Available in four muted colorways that will work with all your wardrobe staples. This is a go-to dress that will keep on performing time and time again.