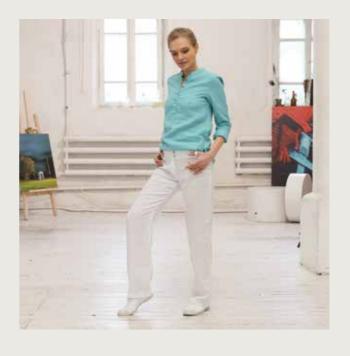

# **LINEN SHIRT** SOFIE

Layer this gently pleated linen shirt with trousers or pair with jeans for an easy, laid-back look. Perfect for summer, this shirt has 3/4 length sleeves, finished with delicate mother of pearl buttons.

# LINEN TROUSERS Alma

These chic straight leg trousers are crafted from pure linen in a classically stylish cut. The low waistband offers comfort as well as a clean silhouette, and they are gently fitted for a flattering shape. Finished with mother of pearl buttons and faux pocket detailing to the front and back, these trousers are perfect paired with a tunic or jacket for summer in the office or a relaxed evening out.