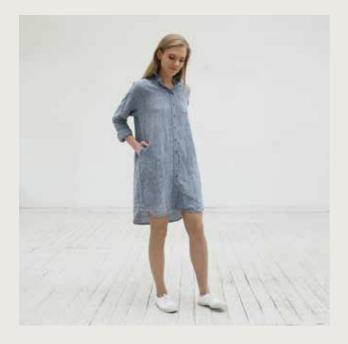

# NAVY LINEN SHIRT DRESS STRIPE

For a relaxed silhouette spun from natural fibres, look no further than our beautiful linen shirt dress in a navy stripe. Comfortable yet flattering, this shirt dress is perfect for work or a summer garden party. It has pretty buttons to the front and easy pockets. Prewashed to ensure no shrinkage after the first wash.