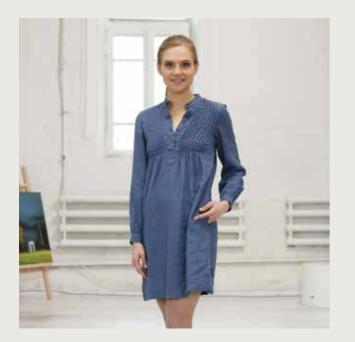

# **LINEN DRESS** DONA

The perfectly proportioned Dona dress will be your ideal travel companion. Whether you are wandering the streets of a new city or lazing on a beach, this lightweight, floaty dress will look elegant and keep you comfortable all summer. Cut long, the Dona dress comes in white or indigo. Details like the front buttons, two pockets, long sleeves and splits at the side add to the classic, easy appeal.