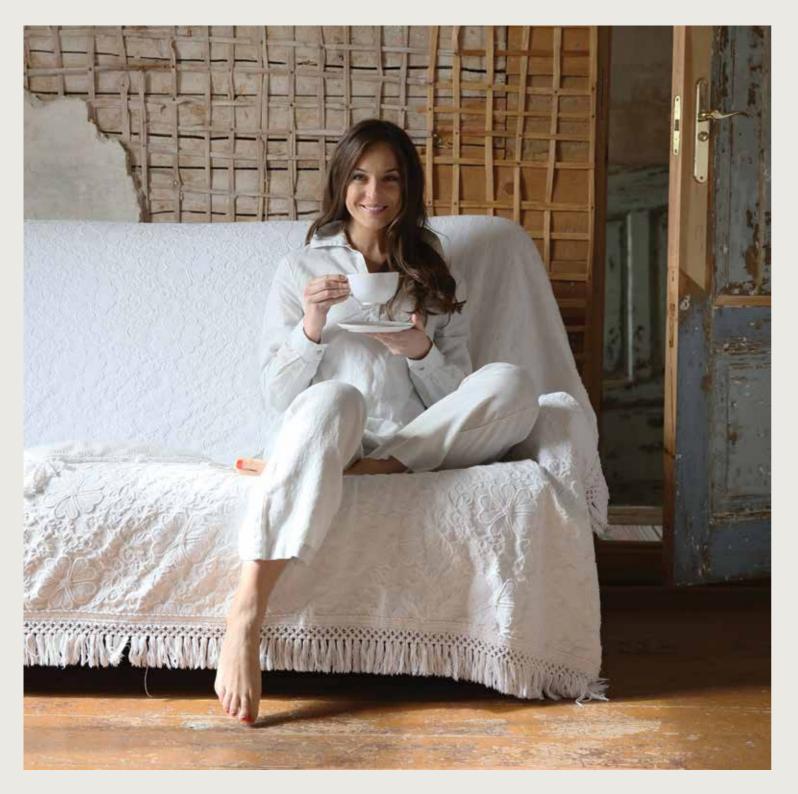

## LINEN PYJAMA Alma

We believe it's possible to be both relaxed and stylish, so we've made these pyjamas for the woman who wants to look good whatever the time of day. Cut from lightweight pure linen, the full-length trousers have a comfy elasticated drawstring waist, and the pull-over top has long gathered sleeves finished with mother of pearl buttons and a button fastening to the opening.