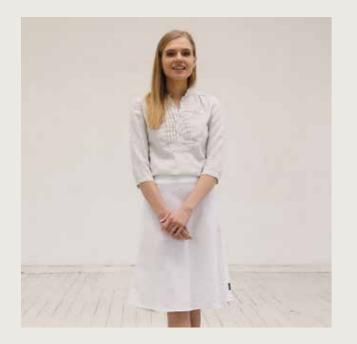

# **LINEN SHIRT** SOFIE

Layer this gently pleated linen shirt with trousers or pair with jeans for an easy, laid-back look. Perfect for summer, this shirt has 3/4 length sleeves, finished with delicate mother of pearl buttons.