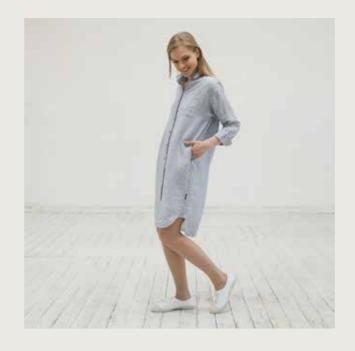

# NAVY LINEN SHIRT DRESS STRIPE

For a relaxed silhouette spun from natural fibres, look no further than our beautiful linen shirt dress in a navy stripe. Comfortable yet flattering, this shirt dress is perfect for work or a summer garden party. It has pretty buttons to the front and easy pockets. Prewashed to ensure no shrinkage after the first wash.