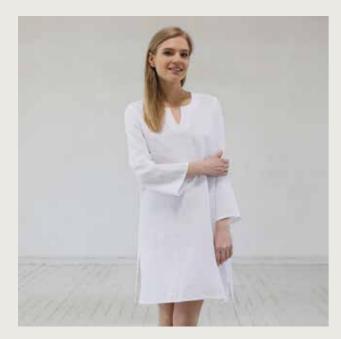

# **LINEN DRESS** SOFIE

If you are looking for a versatile, beautiful dress to see you through summer, this could be just what you need. This Sofie dress is made from super soft pure unlined linen, with neat vertical pleats to the front.Ideal for holiday and office alike, we've added a tie fastening at the back to add a little splash of individuality.