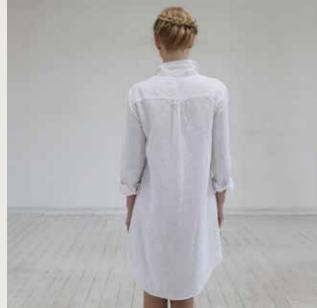

## LINEN NIGHT SHIRT Alma

Blurring the boundaries between nightwear and daywear, this collarless nightshirt in a simple white colorway looks just as good in bed as it does worn over a pair of jeans or leggings for a weekend brunch. Versatile pieces like this are invaluable wardrobe staples. Pair with our tunic with or linen trousers.