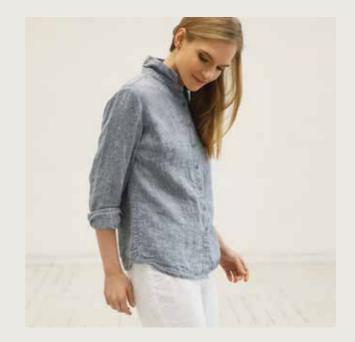

# NAVY LINEN SHIRT MELANGE

Slouchy yet tailored, this navy linen shirt in a melange weave feels as good as it looks. Spun from natural fibres, it is breathable and comfortable whilst also creating a clean silhouette. There is a simple pocket and button detailing to the front. Prewashed to ensure no shrinkage after the first wash.

# NAVY LINEN SHIRT MELANGE

Perfect for every day, this easy linen shirt creates a relaxed silhouette and is super comfortable. The narrow navy stripe and simple detailing, like the pocket and front buttons, give a clean finish. Our clothes are prewashed to ensure there is no shrinkage after the first wash.