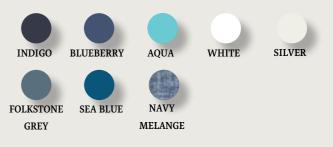

# **LINEN DRESS** DONA

The perfectly proportioned Dona dress will be your ideal travel companion. Whether you are wandering the streets of a new city or lazing on a beach, this lightweight, floaty dress will look elegant and keep you comfortable all summer. Cut long, the Dona dress comes in white or indigo. Details like the front buttons, two pockets, long sleeves and splits at the side add to the classic, easy appeal.