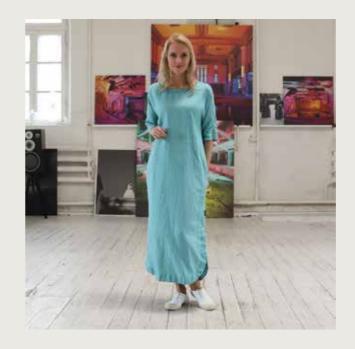

# **LINEN DRESS** DONA

The perfectly proportioned Dona dress will be your ideal travel companion. Whether you are wandering the streets of a new city or lazing on a beach, this lightweight, floaty dress will look elegant and keep you comfortable all summer. Cut long, the Dona dress comes in white or indigo. Details like the front buttons, two pockets, long sleeves and splits at the side add to the classic, easy appeal.