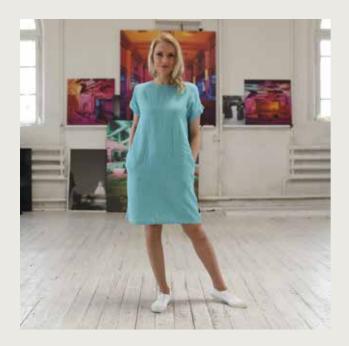

# LINEN DRESS Alice

Loungey yet classy, the Alice dress is deceptively simple. The unfussy lines and charming details - like the short sleeves, same-color zigzagging in the back seam and two subtle pockets - make this flattering dress feminine as well as wearable. Perfect with casual pumps in summer or chunky knits in winter, this dress will be a favorite that outlasts fashion trends. It comes in aqua, indigo and white.