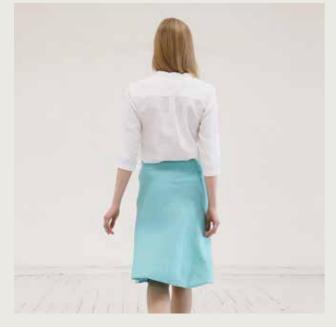

# LINEN SKIRT Alma

"A" shaped knee long high quality linen skirt. Made of an oblique fabric for better shape. Wide waist band. Very comfortable for office work when combined with a shirt and/or jacket or leisure activities.