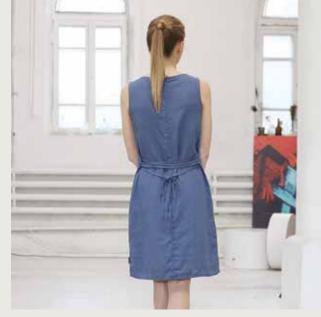

# **LINEN DRESS** SOFIE

If you are looking for a versatile, beautiful dress to see you through summer, this could be just what you need. This Sofie dress is made from super soft pure unlined linen, with neat vertical pleats to the front.Ideal for holiday and office alike, we've added a tie fastening at the back to add a little splash of individuality.