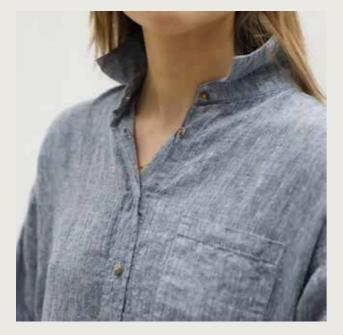

## NAVY LINEN SHIRT Dress Maelange

Every wardrobe needs a classic shirt dress, something you can throw on for a trip to the beach or summer drinks party. Our navy linen shirt dress in a subtle melange weave is just the thing. The pure linen lends a soft drape, whilst the pockets and front button detailing add interest. Prewashed to ensure no shrinkage after the first wash.