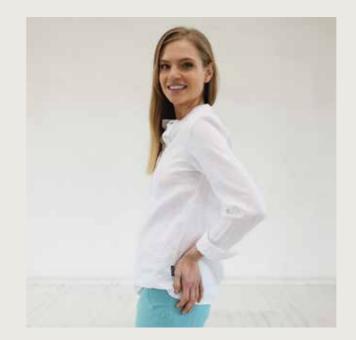

# **LINEN SHIRT** SOFIE

Layer this gently pleated linen shirt with trousers or pair with jeans for an easy, laid-back look. Perfect for summer, this shirt has 3/4 length sleeves, finished with delicate mother of pearl buttons.