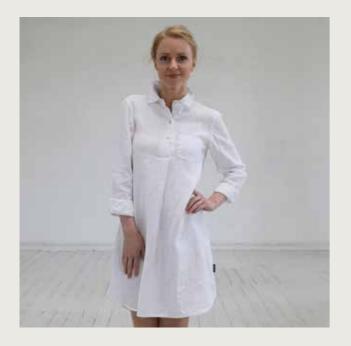

# LINEN DRESS Polo

If you are looking for a comfortable, flattering dress that will transcend fast-fashion fads, the Polo linen dress is for you. Perfectly proportioned, the structured shape is softened by the supple fabric, making this dress effortlessly easy to wear. Four pockets and delicate buttons on the front add balance and simple detailing.