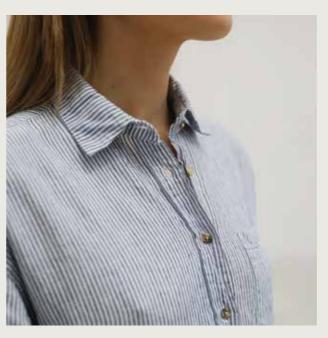

# NAVY LINEN SHIRT DRESS STRIPE

For a relaxed silhouette spun from natural fibres, look no further than our beautiful linen shirt dress in a navy stripe. Comfortable yet flattering, this shirt dress is perfect for work or a summer garden party. It has pretty buttons to the front and easy pockets. Prewashed to ensure no shrinkage after the first wash.