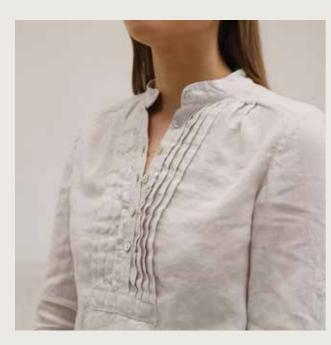

# **LINEN SHIRT** SOFIE

Layer this gently pleated linen shirt with trousers or pair with jeans for an easy, laid-back look. Perfect for summer, this shirt has 3/4 length sleeves, finished with delicate mother of pearl buttons.