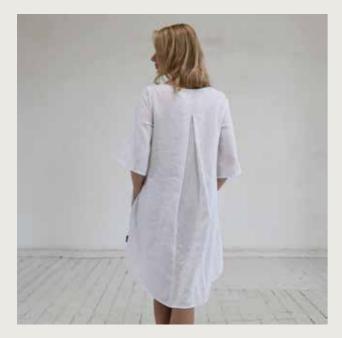

# LINEN DRESS ISABELLA

The Isabella dress is a classic shape, with all the fluidity of pure linen. The sleeves are cut to a flattering length (great for those who don't like wearing short sleeves) and the two subtle pockets keep the lines clean and simple. Available in four muted colorways that will work with all your wardrobe staples. This is a go-to dress that will keep on performing time and time again.