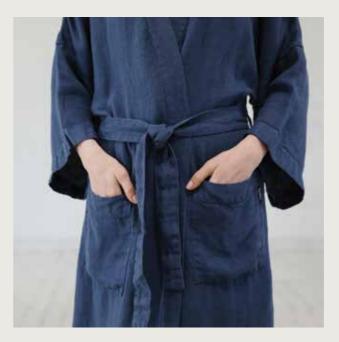

## LINEN BATH ROBE Washed Waffle

Cut in a fluid, drapey silhouette our waffle weave linen bath robe in indigo is super soft and timelessly wearable. The pure linen creates a slouchy feel whilst detailing like the tie fastening and roomy front pockets add charm and definition. With wide 3/4-length sleeves, this bath robe is perfect for summer. It has been prewashed to ensure no shrinkage after the first wash.