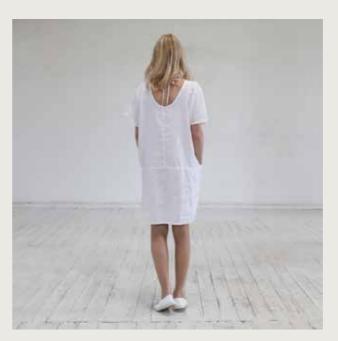

# LINEN DRESS ISABELLA

The Isabella dress is a classic shape, with all the fluidity of pure linen. The sleeves are cut to a flattering length (great for those who don't like wearing short sleeves) and the two subtle pockets keep the lines clean and simple. Available in four muted colorways that will work with all your wardrobe staples. This is a go-to dress that will keep on performing time and time again.