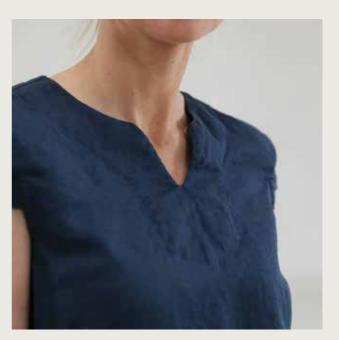

# LINEN BLOUSE EMILY

In white and indigo, the Emily linen blouse ticks all the boxes. From the cool, flowy pure linen fabric to the sweet capped sleeves and understated V neck detailing, this is a blouse for everyday and beyond.