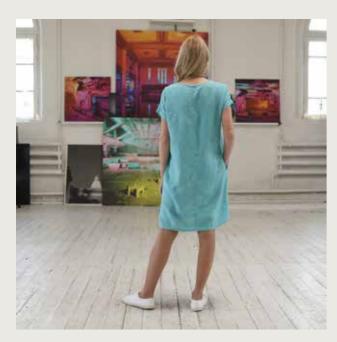

# LINEN DRESS Alice

Loungey yet classy, the Alice dress is deceptively simple. The unfussy lines and charming details - like the short sleeves, same-color zigzagging in the back seam and two subtle pockets - make this flattering dress feminine as well as wearable. Perfect with casual pumps in summer or chunky knits in winter, this dress will be a favorite that outlasts fashion trends. It comes in aqua, indigo and white.