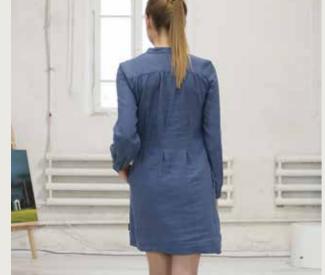

# LINEN DRESS Alice

Loungey yet classy, the Alice dress is deceptively simple. The unfussy lines and charming details - like the short sleeves, same-color zigzagging in the back seam and two subtle pockets - make this flattering dress feminine as well as wearable. Perfect with casual pumps in summer or chunky knits in winter, this dress will be a favorite that outlasts fashion trends. It comes in aqua, indigo and white.