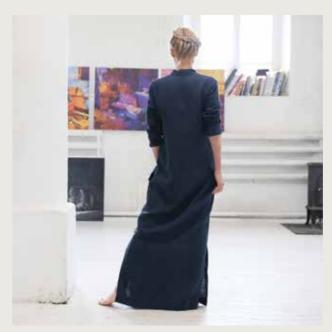

# **LINEN DRESS** DONA

The perfectly proportioned Dona dress will be your ideal travel companion. Whether you are wandering the streets of a new city or lazing on a beach, this lightweight, floaty dress will look elegant and keep you comfortable all summer. Cut long, the Dona dress comes in white or indigo. Details like the front buttons, two pockets, long sleeves and splits at the side add to the classic, easy appeal.