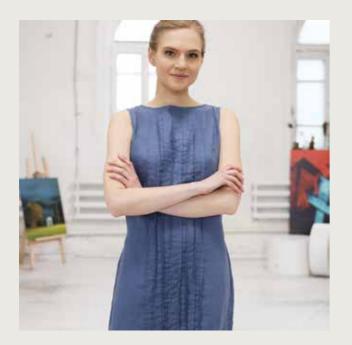

# **LINEN DRESS** SOFIE

If you are looking for a versatile, beautiful dress to see you through summer, this could be just what you need. This Sofie dress is made from super soft pure unlined linen, with neat vertical pleats to the front.Ideal for holiday and office alike, we've added a tie fastening at the back to add a little splash of individuality.