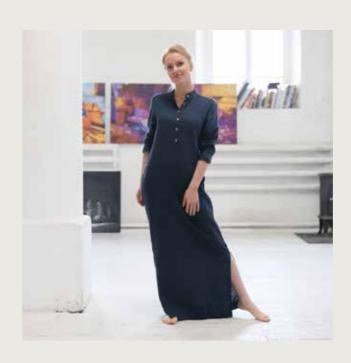

# **LINEN DRESS** DONA

The perfectly proportioned Dona dress will be your ideal travel companion. Whether you are wandering the streets of a new city or lazing on a beach, this lightweight, floaty dress will look elegant and keep you comfortable all summer. Cut long, the Dona dress comes in white or indigo. Details like the front buttons, two pockets, long sleeves and splits at the side add to the classic, easy appeal.