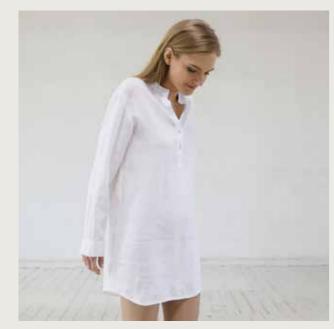

## LINEN NIGHT SHIRT Alma

Blurring the boundaries between nightwear and daywear, this collarless nightshirt in a simple white colorway looks just as good in bed as it does worn over a pair of jeans or leggings for a weekend brunch. Versatile pieces like this are invaluable wardrobe staples. Pair with our tunic with or linen trousers.