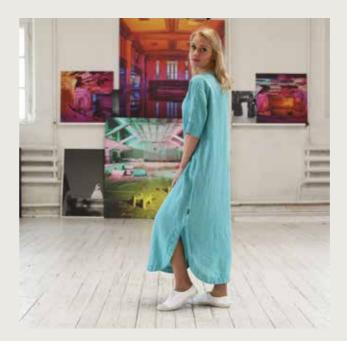

# **LINEN DRESS** DONA

The perfectly proportioned Dona dress will be your ideal travel companion. Whether you are wandering the streets of a new city or lazing on a beach, this lightweight, floaty dress will look elegant and keep you comfortable all summer. Cut long, the Dona dress comes in white or indigo. Details like the front buttons, two pockets, long sleeves and splits at the side add to the classic, easy appeal.