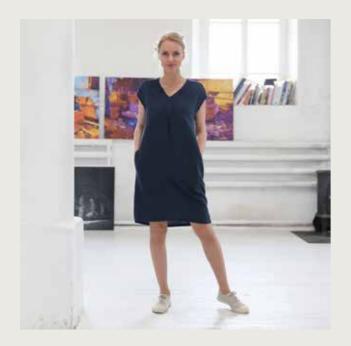

# LINEN DRESS Emily

The Emily linen dress was designed not for fleeting fashion trends but as a timeless essential piece. Dressed up for work with a jacket, or thrown on with a pair of pumps, this dress will see you through all seasons and all situations. Details like the small pleat at the back, the simple V neckline, comfy pockets and flattering sleeves make this a charming and versatile dress.