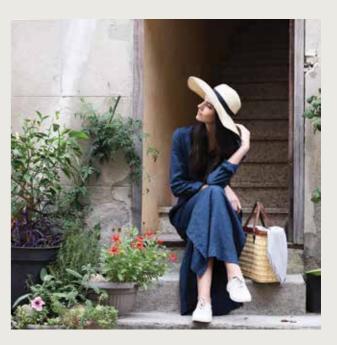

# **LINEN DRESS** DONA

The perfectly proportioned Dona dress will be your ideal travel companion. Whether you are wandering the streets of a new city or lazing on a beach, this lightweight, floaty dress will look elegant and keep you comfortable all summer. Cut long, the Dona dress comes in white or indigo. Details like the front buttons, two pockets, long sleeves and splits at the side add to the classic, easy appeal.