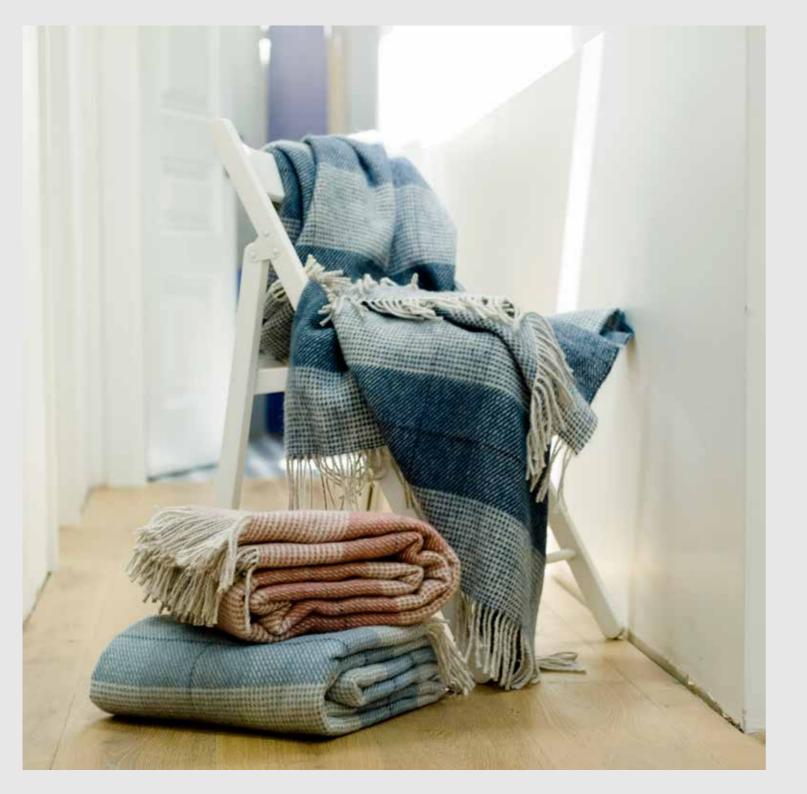

oloured fringes. While the design itself looks very amusing and sumptuous, this wool throw is great to use outdoors, since it is super warm and it feels very cosy to the skin. You can choose between three colours ..

Size 130 x 180cm Composition 100% pure new wool, dry cleaning





BLACK

BORDO





### SILVER





# ALBERTO & FEDERICO

Warm and cosy Alberto throws made of 100% wool will become your best friends on those late and chilly summer evenings. On top of being extremely warm these wool throws are really soft perfect for a late walk in the park. Available in grey/turquoise and grey/gold (the base colour is grey).

Size 130 x 200 cm Composition 100 % baby alpaca, dry cleaning



ALBERTO GREY GOLD



FEDERICO GREY GOLD



### ALBERTO GREY TURQUOISE



### FEDERICO GREY TURQUOISE





# LUIGI

Luigi is a throw made of mixed wool and alpaca wool. This checked pattern throw feels soft to touch and can create a classical look in your home. Plaid shirts are back in style, so why not get yourself or your beloved one a plaid wool and alpaca wool throw? Luigi throws are available in canyon rose, indigo and aqua colours...

Size 130 x 200 cm Composition 70% wool 30% alpaca, dry cleaning





AQUA

CANYON ROSE





### INDIGO





## ROBERTO

An amazing throw for throw lovers of all ages. This little bundle of joy is made of pure wool and is really soft and lightweight. Beige coloured fringes at both ends add an 'aristocratic feel to this luxurious and magnificent looking wool throw. One side is more vivid that the other. Perfect for cuddling into in front of a fireplace. Robe