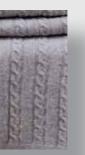

### ALLESANDRA

An elegant, cosy and slender Merino wool throw. Knitted from Merino wool, this classy throw will perfectly suit every bedroom and living room. Decorated with plaits this soft and slender Merino wool throw is an icon of elegance and luxury. Alessandra Merino wool throws are available in five different colours..

Size 130 X 170 cm Composition 90% merino 10% poliamyd, dry cleaning

ALESSANDRA OFF WHITE

ALESSANDRA GREEN

ALESSANDRA CHARCOAL

ALESSANDRA LIGHT GREYT