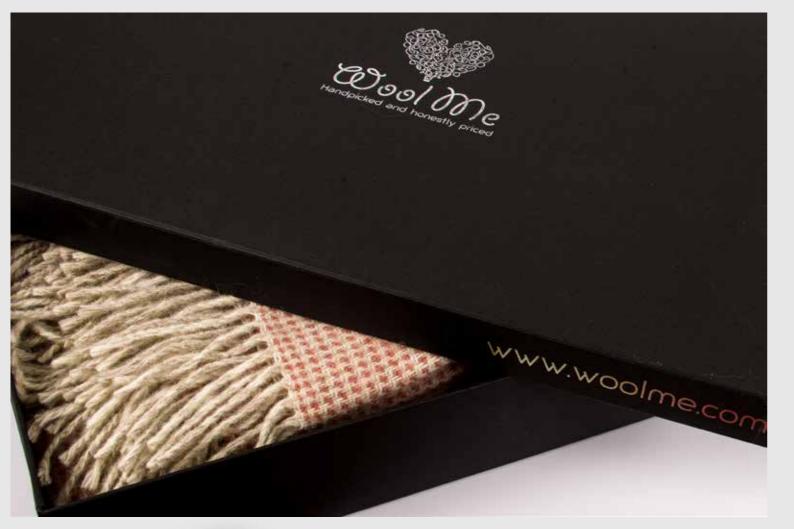

# **GIFT WRAPPING**

Items can be individually tied with ribbon, wrapped in tissue paper and boxed at additional cost.