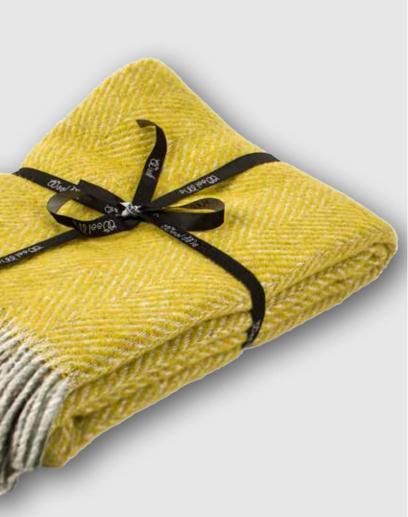

# **GIFT WRAPPING**

Items can be individually tied with ribbon, wrapped in tissue paper and boxed at additional cost.