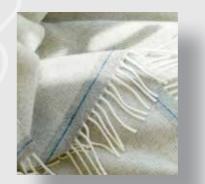

# **EVEREST HERRINGBONE**

Woven from 100% Cashmere Everest throw is super soft and it feels really nice to touch. Everest Herringbone Cashmere throws are the golden mean between classic and modern. Herringbone weave adds a touch of modern look and the fringes help keep it classy. Glamorous to look at, and gentle to the skin, the Everest Cashmere throws are sought after by every fashionista.

Size 130 x 180 cm Composition 100% cashmere , dry cleaning.

BEIGE

BROWN

SILVER