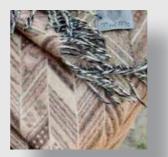

## **EVEREST**

Woven from 50% cashmere 50% merino superfine Everest throw is super soft and it feels really nice to touch. Everest Herringbone Cashmere throws are the golden mean between classic and modern. Herringbone weave adds a touch of modern look and the fringes help keep it classy. Glamorous to look at, and gentle to the skin, the Everest Cashmere throws are sought after by every fashionista.

Size 130 x 180 cm

Composition 50% cashmere 50% merino superfine, dry cleaning.

SILVER

BEIGE