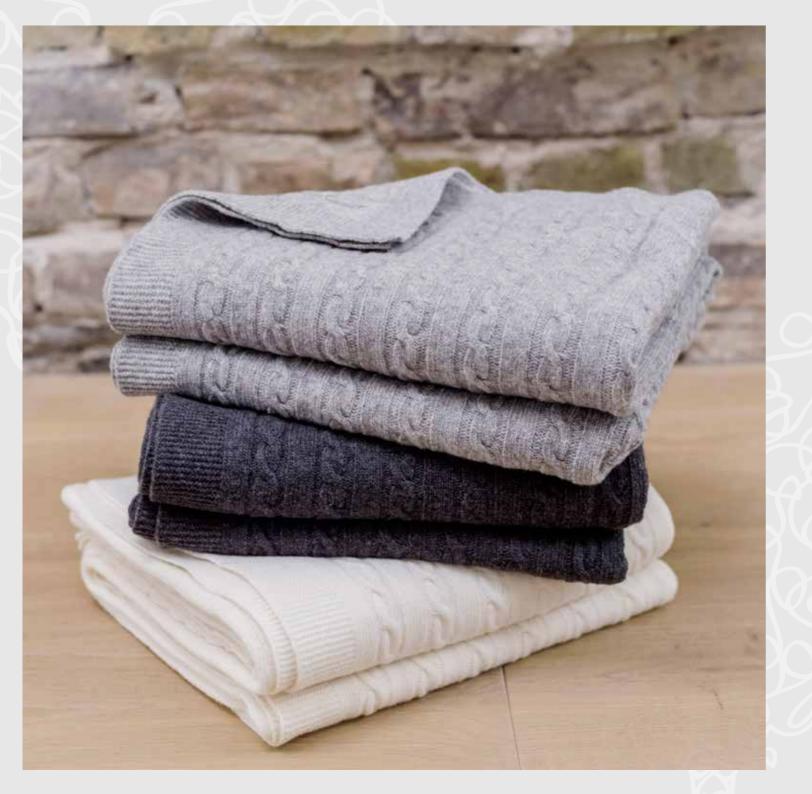

## **OTTAVIO**

Maximum cosiness is guaranteed! Woven from 100% pure new wool this beautiful throw has a great design with a repetitive pattern and light-coloured fringes. While the design itself looks very amusing and sumptuous, this wool throw is great to use outdoors, since it is super warm and it feels very cosy to the skin. You can choose between three colours ..

Size 130 x 180cm Composition 100% pure new wool, dry cleaning

BLACK

BORDO

### SILVER