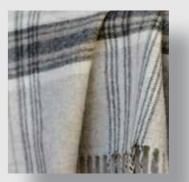

## **EVEREST**

Woven from 50% cashmere 50% merino superfine Everest throw is super soft and it feels really nice to touch. Everest Herringbone Cashmere throws are the golden mean between classic and modern. Herringbone weave adds a touch of modern look and the fringes help keep it classy. Glamorous to look at, and gentle to the skin, the Everest Cashmere throws are sought after by every fashionista.

Size 130 x 180 cm

Composition 50% cashmere 50% merino superfine, dry cleaning.

SILVER

BEIGE