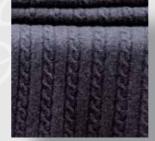

### ALLESANDRA

An elegant, cosy and slender Merino wool throw. Knitted from Merino wool, this classy throw will perfectly suit every bedroom and living room. Decorated with plaits this soft and slender Merino wool throw is an icon of elegance and luxury. Alessandra Merino wool throws are available in five different colours..

Size 130 X 170 cm Composition 90% merino 10% poliamyd, dry cleaning

ALESSANDRA OFF WHITE

ALESSANDRA GREEN

ALESSANDRA CHARCOAL

ALESSANDRA LIGHT GREYT