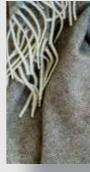

# **EVEREST HERRINGBONE**

Woven from 100% Cashmere Everest throw is super soft and it feels really nice to touch. Everest Herringbone Cashmere throws are the golden mean between classic and modern. Herringbone weave adds a touch of modern look and the fringes help keep it classy. Glamorous to look at, and gentle to the skin, the Everest Cashmere throws are sought after by every fashionista.

Size 130 x 180 cm Composition 100% cashmere , dry cleaning.

BEIGE

BROWN

SILVER