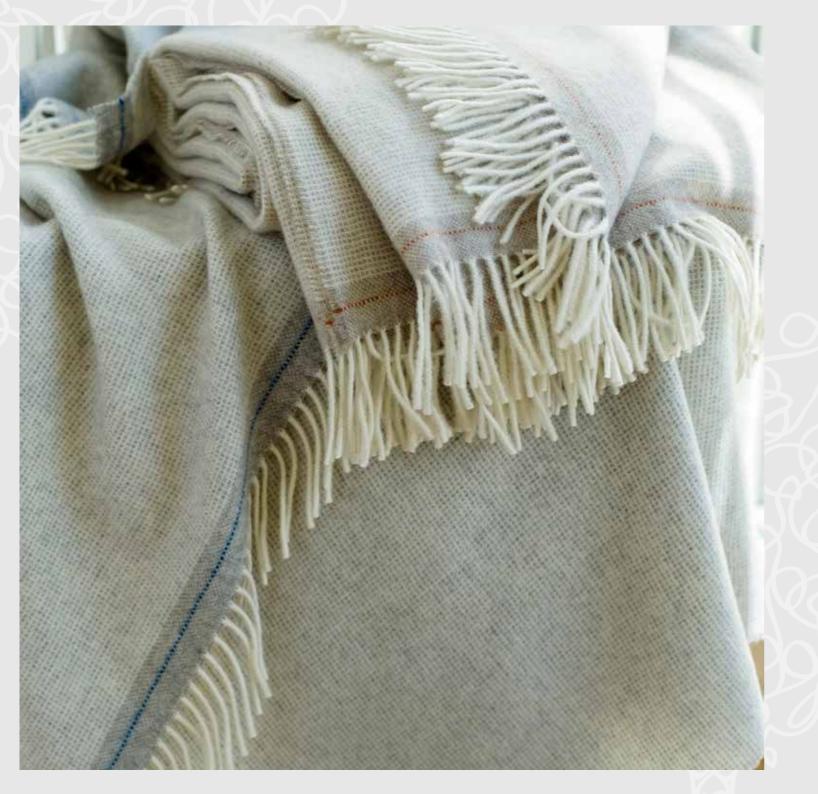

# **EVEREST HERRINGBONE**

Woven from 100% Cashmere Everest throw is super soft and it feels really nice to touch. Everest Herringbone Cashmere throws are the golden mean between classic and modern. Herringbone weave adds a touch of modern look and the fringes help keep it classy. Glamorous to look at, and gentle to the skin, the Everest Cashmere throws are sought after by every fashionista.

Size 130 x 180 cm Composition 100% cashmere , dry cleaning.

BEIGE

BROWN

SILVER