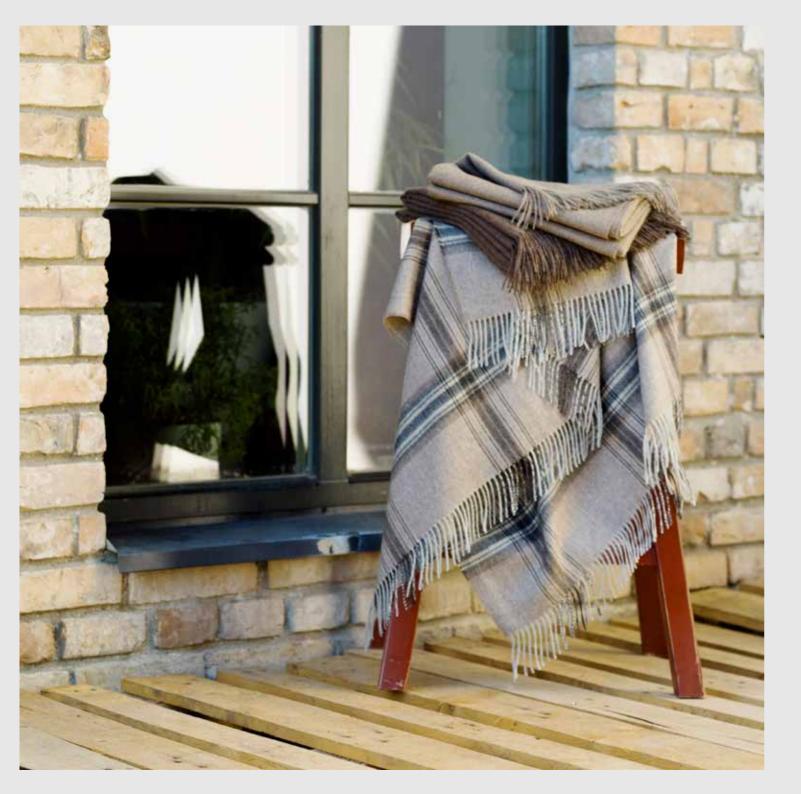

# LUIGI

Luigi is a throw made of mixed wool and alpaca wool. This checked pattern throw feels soft to touch and can create a classical look in your home. Plaid shirts are back in style, so why not get yourself or your beloved one a plaid wool and alpaca wool throw? Luigi throws are available in canyon rose, indigo and aqua colours...

Size 130 x 200 cm Composition 70% wool 30% alpaca, dry cleaning

AQUA

CANYON ROSE

### INDIGO