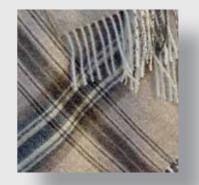

# **EVEREST HERRINGBONE**

Woven from 100% Cashmere Everest throw is super soft and it feels really nice to touch. Everest Herringbone Cashmere throws are the golden mean between classic and modern. Herringbone weave adds a touch of modern look and the fringes help keep it classy. Glamorous to look at, and gentle to the skin, the Everest Cashmere throws are sought after by every fashionista.

Size 130 x 180 cm Composition 100% cashmere , dry cleaning.

BEIGE

BROWN

SILVER