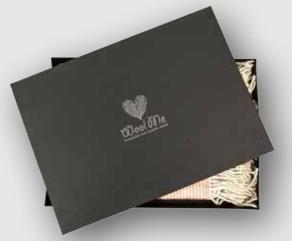

# **GIFT WRAPPING**

Items can be individually tied with ribbon, wrapped in tissue paper and boxed at additional cost.