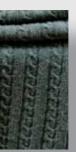

### ALLESANDRA

An elegant, cosy and slender Merino wool throw. Knitted from Merino wool, this classy throw will perfectly suit every bedroom and living room. Decorated with plaits this soft and slender Merino wool throw is an icon of elegance and luxury. Alessandra Merino wool throws are available in five different colours..

Size 130 X 170 cm Composition 90% merino 10% poliamyd, dry cleaning

ALESSANDRA OFF WHITE

ALESSANDRA GREEN

ALESSANDRA CHARCOAL

ALESSANDRA LIGHT GREYT