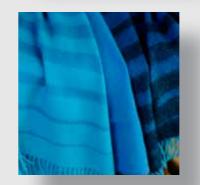

### BELLA

Bella is a pure baby alpaca wool throw, so it is extremely soft and thin. Being lightweight, this throw does not take up a lot of space and is perfect for travelling. Solid coloured baby alpaca wool throws are a great choice for decorating your home, because on top of being lightweight and extremely warm these plain colour throws decorated with fringes are really easy to match your interior. Variety of colours (even 13 colours!), stripes (greys, blues) and squares (grey, brown) to choose from..

Size 130 x 200 cm Composition 100 % baby alpaca, dry cleaning.

IVORY

SILVER

SOFT BROWN

CHARCOAL

BROWN

TURQUOISE

TEAL

NAVY

CORAL

TERRA

PARROT GREEN