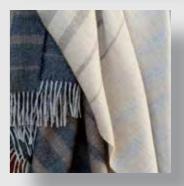

# LUIGI

Luigi is a throw made of mixed wool and alpaca wool. This checked pattern throw feels soft to touch and can create a classical look in your home. Plaid shirts are back in style, so why not get yourself or your beloved one a plaid wool and alpaca wool throw? Luigi throws are available in canyon rose, indigo and aqua colours...

Size 130 x 200 cm Composition 70% wool 30% alpaca, dry cleaning

AQUA

CANYON ROSE

### INDIGO