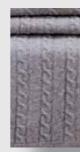

### ALLESANDRA

An elegant, cosy and slender Merino wool throw. Knitted from Merino wool, this classy throw will perfectly suit every bedroom and living room. Decorated with plaits this soft and slender Merino wool throw is an icon of elegance and luxury. Alessandra Merino wool throws are available in five different colours..

Size 130 X 170 cm Composition 90% merino 10% poliamyd, dry cleaning

ALESSANDRA OFF WHITE

ALESSANDRA GREEN

ALESSANDRA CHARCOAL

ALESSANDRA LIGHT GREYT