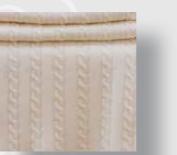

### ALLESANDRA

An elegant, cosy and slender Merino wool throw. Knitted from Merino wool, this classy throw will perfectly suit every bedroom and living room. Decorated with plaits this soft and slender Merino wool throw is an icon of elegance and luxury. Alessandra Merino wool throws are available in five different colours..

Size 130 X 170 cm Composition 90% merino 10% poliamyd, dry cleaning

ALESSANDRA OFF WHITE

ALESSANDRA GREEN

ALESSANDRA CHARCOAL

ALESSANDRA LIGHT GREYT