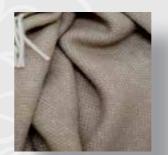

# **EVEREST HERRINGBONE**

Woven from 100% Cashmere Everest throw is super soft and it feels really nice to touch. Everest Herringbone Cashmere throws are the golden mean between classic and modern. Herringbone weave adds a touch of modern look and the fringes help keep it classy. Glamorous to look at, and gentle to the skin, the Everest Cashmere throws are sought after by every fashionista.

Size 130 x 180 cm Composition 100% cashmere , dry cleaning.

BEIGE

BROWN

SILVER