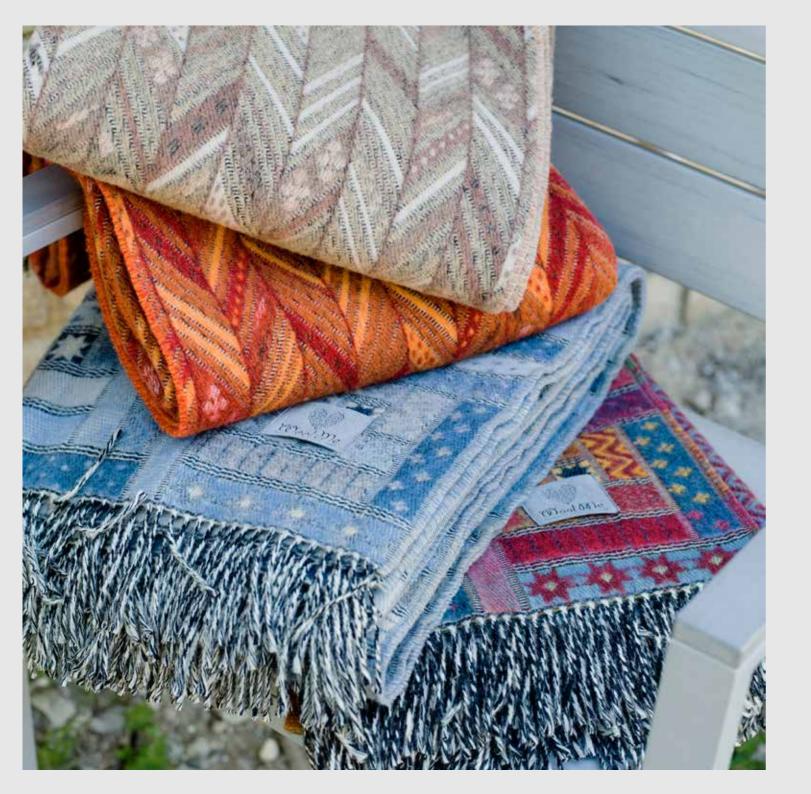

# **EVEREST HERRINGBONE**

Woven from 100% Cashmere Everest throw is super soft and it feels really nice to touch. Everest Herringbone Cashmere throws are the golden mean between classic and modern. Herringbone weave adds a touch of modern look and the fringes help keep it classy. Glamorous to look at, and gentle to the skin, the Everest Cashmere throws are sought after by every fashionista.

Size 130 x 180 cm Composition 100% cashmere , dry cleaning.

BEIGE

BROWN

SILVER