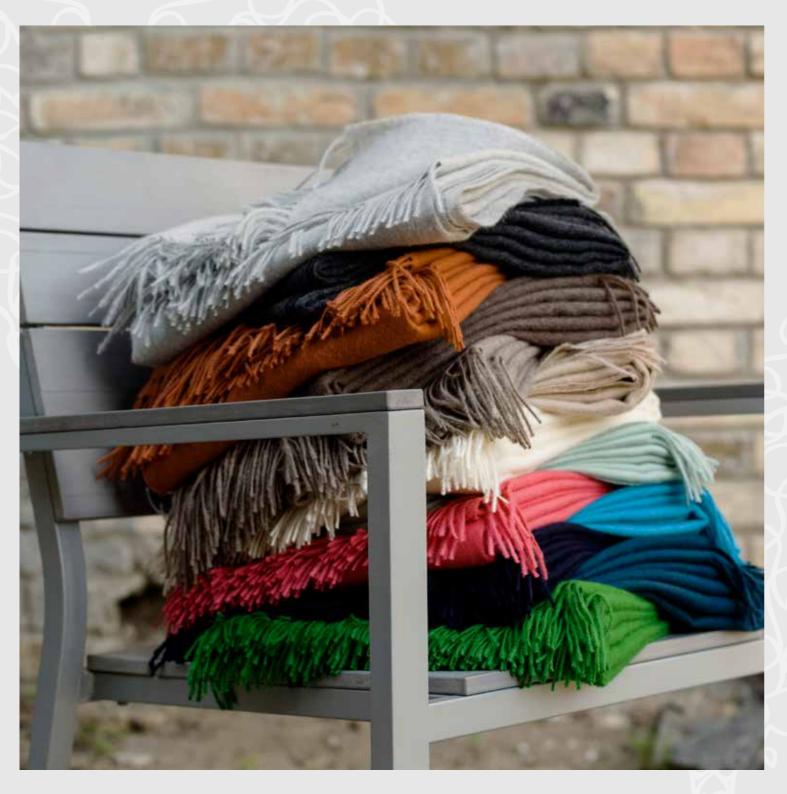

### BELLA

Bella is a pure baby alpaca wool throw, so it is extremely soft and thin. Being lightweight, this throw does not take up a lot of space and is perfect for travelling. Solid coloured baby alpaca wool throws are a great choice for decorating your home, because on top of being lightweight and extremely warm these plain colour throws decorated with fringes are really easy to match your interior. Variety of colours (even 13 colours!), stripes (greys, blues) and squares (grey, brown) to choose from..

Size 130 x 200 cm Composition 100 % baby alpaca, dry cleaning.

IVORY

SILVER

SOFT BROWN

CHARCOAL

BROWN

TURQUOISE

TEAL

NAVY

CORAL

TERRA

PARROT GREEN