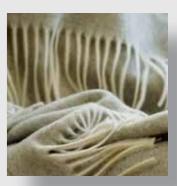

# **EVEREST HERRINGBONE**

Woven from 100% Cashmere Everest throw is super soft and it feels really nice to touch. Everest Herringbone Cashmere throws are the golden mean between classic and modern. Herringbone weave adds a touch of modern look and the fringes help keep it classy. Glamorous to look at, and gentle to the skin, the Everest Cashmere throws are sought after by every fashionista.

Size 130 x 180 cm Composition 100% cashmere , dry cleaning.

BEIGE

BROWN

SILVER