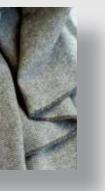

# **EVEREST HERRINGBONE**

Woven from 100% Cashmere Everest throw is super soft and it feels really nice to touch. Everest Herringbone Cashmere throws are the golden mean between classic and modern. Herringbone weave adds a touch of modern look and the fringes help keep it classy. Glamorous to look at, and gentle to the skin, the Everest Cashmere throws are sought after by every fashionista.

Size 130 x 180 cm Composition 100% cashmere , dry cleaning.

BEIGE

BROWN

SILVER